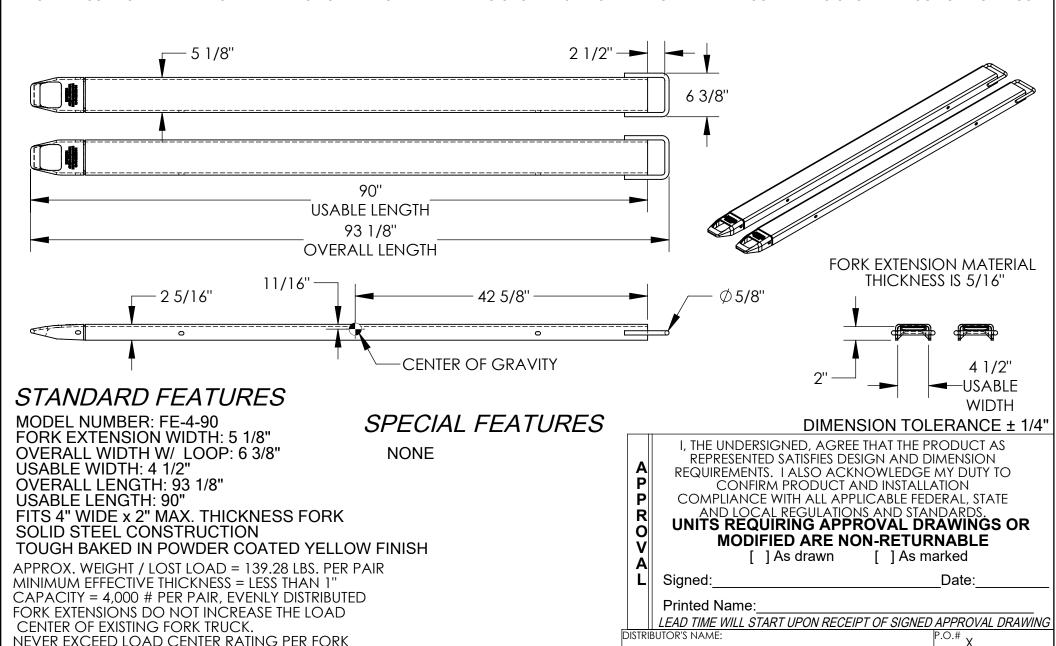

## **FORK EXTENSIONS - FE-4-90**

APPROX WEIGHT: 139.28 lbs. DOES NOT INCLUDE WEIGHT OF POWER OR PACKAGING!!

W.O.#

SCALE: 1:14 FILE NAME:

6/5/10

QUOTE #

Χ

SALES: X

TRUCK MANUFACTURER'S GUIDELINES. VESTIL MANUFACTURING DO NOT USE THESE FORK EXTENSIONS IF LOAD WILL DRAWN BY: S.ROSE EXCEED FORK TRUCK MANUFACTURER'S LOAD CENTER RATING. REFERENCE: FORK EXTENSIONS MUST NOT EXCEED 150% ORIGINAL FORK LENGTH. Quoted lead time:  $_{f Y}$