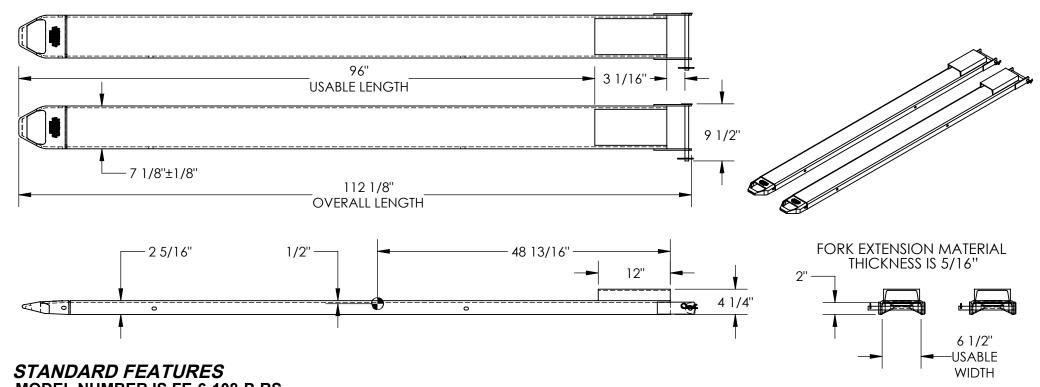

## FORK EXTENSIONS- FE-6-108-P-RS

APPROX WEIGHT: 222.99 lbs. DOES NOT INCLUDE WEIGHT OF POWER OR PACKAGING!!

DIMENSION TOLERANCE ± 1/4"

\*\*\* ANY ADDITIONS, DELETIONS, OR OMISSIONS MUST BE CORRECTED ON THIS DRAWING AS THIS DRAWING WILL BE CONSIDERED ALL INCLUSIVE \*\*\* ALL GRAPHICS PROVIDED ARE FOR REFERENCE ONLY. IF CERTAIN DIMENSIONS ARE CRITICAL PLEASE VERIFY THOSE DIMENSIONS WITH YOUR SALESPERSON

## **MODEL NUMBER IS FE-6-108-P-RS**

OVERALL WIDTH IS 7 1/8"

OVERALL WIDTH W/PIN IS 9 1/2" **USABLE WIDTH IS 6 1/2"** 

**OVERALL LENGTH IS 112 1/8"** 

**USABLE LENGTH IS 96"** 

**OVERALL HEIGHT IS 4 1/4"** 

FITS 6" WIDE x 2 1/2" MAX. THICKNESS FORK

SOLID STEEL CONSTRUCTION

ORIGINAL FORK LENGTH.

## TOUGH BAKED IN POWDER COATED YELLOW FINISH

APPROX. WEIGHT / LOST LOAD = 222.99 LBS. PER PAIR MINIMUM EFFECTIVE THICKNESS = LESS THAN 1" CAPACITY = 4,000 # PER PAIR, EVENLY DISTRIBUTED FORK EXTENSIONS DO NOT INCREASE THE LOAD CENTER OF EXISTING FORK TRUCK. NEVER EXCEED LOAD CENTER RATING PER FORK TRUCK MANUFACTURER'S GUIDELINES. DO NOT USE THESE FORK EXTENSIONS IF LOAD WILL EXCEED FORK TRUCK MANUFACTURER'S LOAD CENTER RATING. FORK EXTENSIONS MUST NOT EXCEED 150%