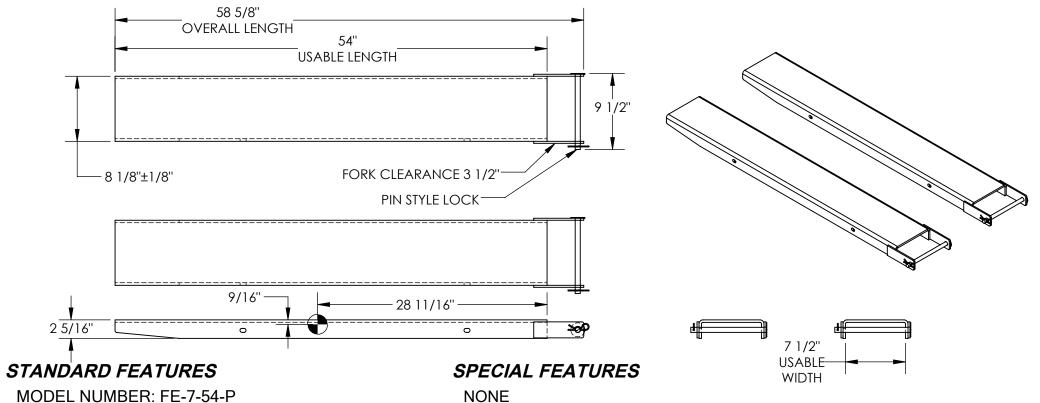

## FORK EXTENSIONS, PIN STYLE - FE-7-54-P

APPROX WEIGHT: 117.28 lbs.

\*\*\* ANY ADDITIONS, DELETIONS, OR OMISSIONS MUST BE CORRECTED ON THIS DRAWING AS THIS DRAWING WILL BE CONSIDERED ALL INCLUSIVE \*\*\* ALL GRAPHICS PROVIDED ARE FOR REFERENCE ONLY. IF CERTAIN DIMENSIONS ARE CRITICAL PLEASE VERIFY THOSE DIMENSIONS WITH YOUR SALESPERSON

FORK EXTENSION WIDTH: 8 1/8"

OVERALL WIDTH W/ RETAINING PIN: 9 1/2"

**USABLE WIDTH: 7 1/2"** 

**OVERALL LENGTH: 58 5/8"** 

**USABLE LENGTH: 54"** 

DESIGNED TO FIT 7" WIDE x 2 1/2" THICKNESS FORK

SOLID STEEL CONSTRUCTION

TOUGH BAKED IN POWDER COATED YELLOW FINISH APPROX. WEIGHT / LOST LOAD = 117.28 LBS. PER PAIR

MINIMUM EFFECTIVE THICKNESS = LESS THAN 1"

CAPACITY = 4,000 # PER PAIR, EVENLY DISTRIBUTED

FORK EXTENSIONS DO NOT INCREASE THE LOAD