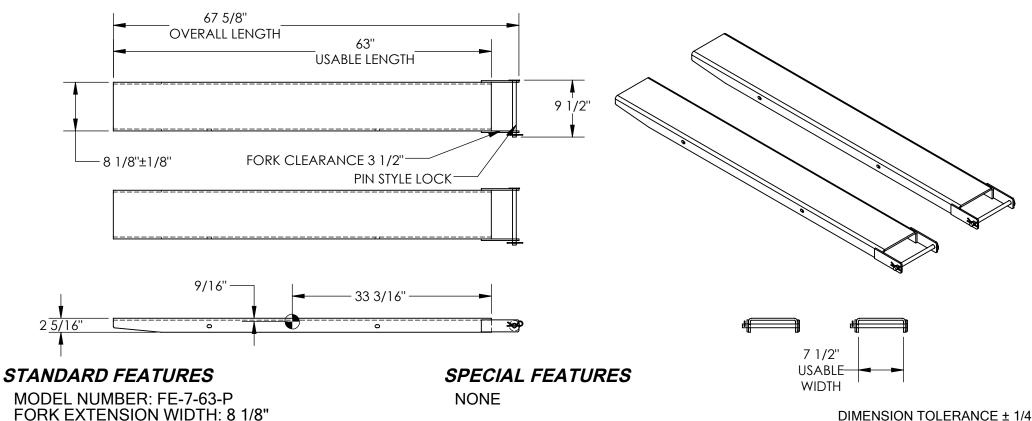

APPROX WEIGHT: 136.15 lbs.

FORK EXTENSIONS, PIN STYLE - FE-7-63-P

\*\*\* ANY ADDITIONS, DELETIONS, OR OMISSIONS MUST BE CORRECTED ON THIS DRAWING AS THIS DRAWING WILL BE CONSIDERED ALL INCLUSIVE \*\*\* ALL GRAPHICS PROVIDED ARE FOR REFERENCE ONLY. IF CERTAIN DIMENSIONS ARE CRITICAL PLEASE VERIFY THOSE DIMENSIONS WITH YOUR SALESPERSON

OVERALL WIDTH W/ RETAINING PIN: 9 1/2" **USABLE WIDTH: 7 1/2"** 

**OVERALL LENGTH: 67 5/8"** 

**USABLE LENGTH: 63'** 

DESIGNED TO FIT 7" WIDE x 2 1/2" THICKNESS FORK

SOLID STEEL CONSTRUCTION

TOUGH BAKED IN POWDER COATED YELLOW FINISH

APPROX. WEIGHT / LOST LOAD = 136.15 LBS. PER PAIR

MINIMUM EFFECTIVE THICKNESS = LESS THAN 1"

CAPACITY = 4,000 # PER PAIR, EVENLY DISTRIBUTED FORK EXTENSIONS DO NOT INCREASE THE LOAD

CENTER OF EXISTING FORK TRUCK.

NEVER EXCEED LOAD CENTER RATING PER FORK

TRUCK MANUFACTURER'S GUIDELINES.

DO NOT USE THESE FORK EXTENSIONS IF LOAD WILL

EXCEED FORK TRUCK MANUFACTURER'S LOAD

CENTER RATING.

FORK EXTENSIONS MUST NOT EXCEED 150%

ORIGINAL FORK LENGTH

QUOTE # Χ

REFERENCE: X

Quoted lead time:  $_{f Y}$ 

06/09/2017

SCALE: 1:16 FILE NAME:

08-007-404