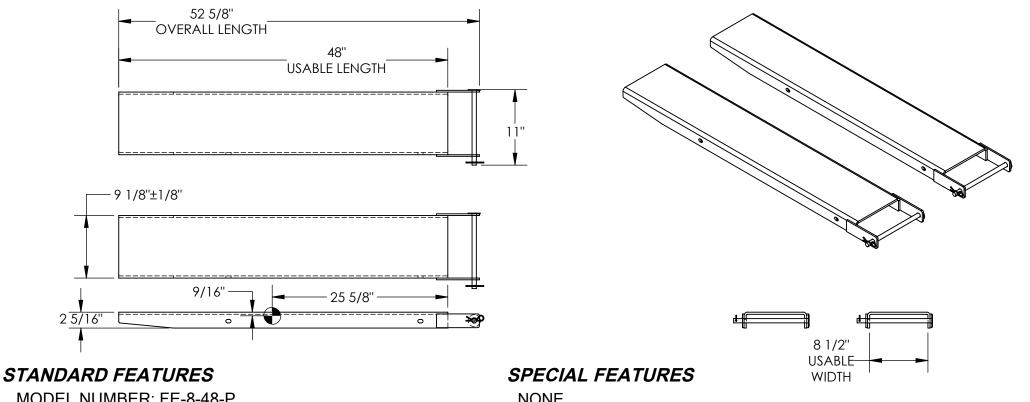

APPROX WEIGHT: 113.47 lbs.

FORK EXTENSIONS, PIN STYLE - FE-8-48-P

\*\*\* ANY ADDITIONS, DELETIONS, OR OMISSIONS MUST BE CORRECTED ON THIS DRAWING AS THIS DRAWING WILL BE CONSIDERED ALL INCLUSIVE \*\*\* ALL GRAPHICS PROVIDED ARE FOR REFERENCE ONLY. IF CERTAIN DIMENSIONS ARE CRITICAL PLEASE VERIFY THOSE DIMENSIONS WITH YOUR SALESPERSON

MODEL NUMBER: FE-8-48-P FORK EXTENSION WIDTH: 9 1/8"

OVERALL WIDTH W/ RETAINING PIN: 11"

**USABLE WIDTH: 8 1/2" OVERALL LENGTH: 52 5/8"** 

**USABLE LENGTH: 48"** 

DESIGNED TO FIT 8" WIDE x 2 1/2" THICKNESS FORK

SOLID STEEL CONSTRUCTION

TOUGH BAKED IN POWDER COATED YELLOW FINISH

APPROX. WEIGHT / LOST LOAD = 113.47 LBS. PER PAIR MINIMUM EFFECTIVE THICKNESS = LESS THAN 1"

CAPACITY = 4,000 # PER PAIR, EVENLY DISTRIBUTED