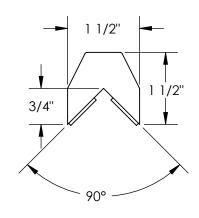

## STANDARD FEATURES

MODEL NUMBER IS FEG-D OVERALL WIDTH IS 1 1/2" OVERALL LENGTH IS 40 OVERALL HEIGHT IS 1 1/2" ADHESIVE TAPE ON UNDERSIDE OF PROTECTOR

MATERIAL
BLACK FOAM
SPECIAL FEATURES
NONE

DIMENSION TOLERANCE ± 1/4" I, THE UNDERSIGNED, AGREE THAT THE PRODUCT AS REPRESENTED SATISFIES DESIGN AND DIMENSION REQUIREMENTS. I ALSO ACKNOWLEDGE MY DUTY TO CONFIRM PRODUCT AND INSTALLATION Ρ COMPLIANCE WITH ALL APPLICABLE FEDERAL, STATE Ρ AND LOCAL REGULATIONS AND STANDARDS. R ANY MODIFIED UNITS ARE NON-RETURNABLE 0 [ ] As drawn 1 As marked V Α Signed: Date: