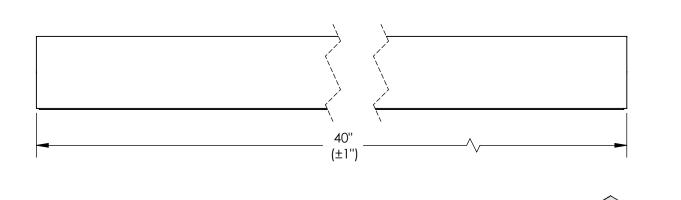

## STANDARD FEATURES

MODEL NUMBER IS FEG-D OVERALL WIDTH IS 1 1/2" OVERALL LENGTH IS 40 OVERALL HEIGHT IS 1 1/2" ADHESIVE TAPE ON UNDERSIDE OF PROTECTOR

MATERIAL
BLACK FOAM
SPECIAL FEATURES
NONE

DIMENSION TOLERANCE ± 1/4" I, THE UNDERSIGNED, AGREE THAT THE PRODUCT AS REPRESENTED SATISFIES DESIGN AND DIMENSION REQUIREMENTS. I ALSO ACKNOWLEDGE MY DUTY TO CONFIRM PRODUCT AND INSTALLATION Ρ COMPLIANCE WITH ALL APPLICABLE FEDERAL, STATE Ρ AND LOCAL REGULATIONS AND STANDARDS. R ANY MODIFIED UNITS ARE NON-RETURNABLE 0 [ ] As drawn 1 As marked V Α Signed: Date: