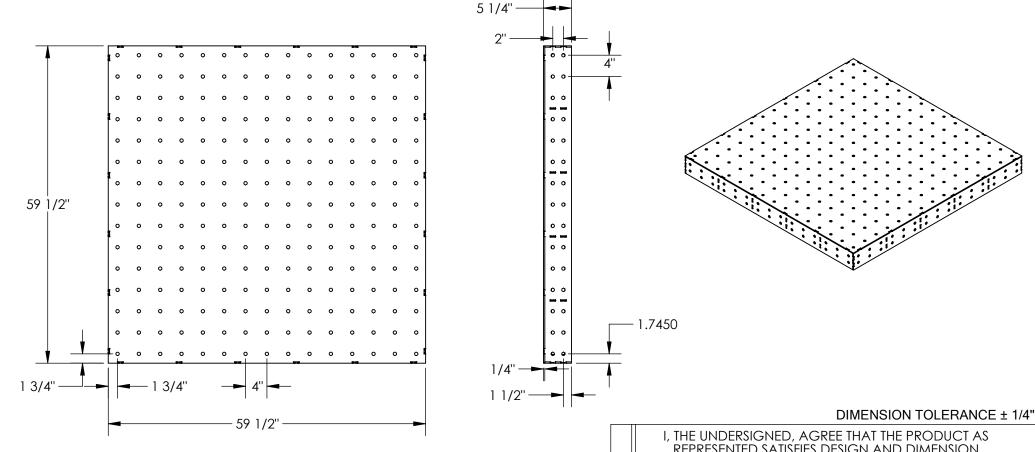

## FABRICATION FIXTURE TABLE TOP - FFT-6060

APPROX WEIGHT: 428.24 lbs.

DOES NOT INCLUDE WEIGHT OF POWER OR PACKAGING!!

\*\*\* ANY ADDITIONS, DELETIONS, OR OMISSIONS MUST BE CORRECTED ON THIS DRAWING AS THIS DRAWING WILL BE CONSIDERED ALL INCLUSIVE \*\*\*
ALL GRAPHICS PROVIDED ARE FOR REFERENCE ONLY. IF CERTAIN DIMENSIONS ARE CRITICAL PLEASE VERIFY THOSE DIMENSIONS WITH YOUR SALESPERSON

## STANDARD FEATURES

MODEL NUMBER IS FFT-6060
OVERALL WIDTH IS 59 1/2"
USABLE WIDTH IS 59 1/2"
OVERALL LENGTH IS 59 1/2"
USABLE LENGTH IS 59 1/2"
OVERALL HEIGHT IS 5 1/4"
HOLES FOR USE WITH  $\phi$ 5/8" AND 16mm TOOLS DECK THICKNESS 1/4"
TABLE TOP HOLE SPACING IS 4" BY 4"
TABLE SIDE HOLE SPACING IS 2"BY 4"
UNPAINTED STEEL CONSTRUCTION