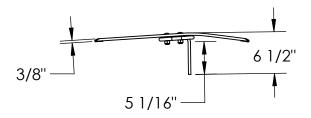

## STANDARD FEATURES

MODEL NUMBER IS FGDP-4824-1000 CAPACITY IS 1000 LBS OVERALL WIDTH IS 53 13/16" DECK WIDTH IS 48" OVERALL LENGTH IS 24 1/8" OVERALL HEIGHT IS 6 1/2" THICKNESS IS 3/8" HEIGHT DIFFERENTIAL IS 3" YELLOW ANTI-SKID FIBERGLASS PLATE APPROX. WEIGHT IS 39 LBS.