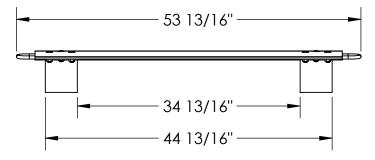

## STANDARD FEATURES

MODEL NUMBER IS FGDP-4824-1000 CAPACITY IS 1000 LBS OVERALL WIDTH IS 53 13/16" DECK WIDTH IS 48" OVERALL LENGTH IS 24 1/8" OVERALL HEIGHT IS 6 1/2" THICKNESS IS 3/8" HEIGHT DIFFERENTIAL IS 3" YELLOW ANTI-SKID FIBERGLASS PLATE APPROX. WEIGHT IS 39 LBS.