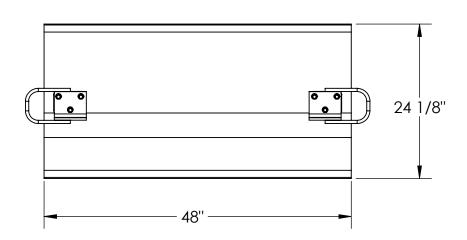

## STANDARD FEATURES

MODEL NUMBER IS FGDP-4824-1000 CAPACITY IS 1000 LBS OVERALL WIDTH IS 53 13/16" DECK WIDTH IS 48" OVERALL LENGTH IS 24 1/8" OVERALL HEIGHT IS 6 1/2" THICKNESS IS 3/8" HEIGHT DIFFERENTIAL IS 3" YELLOW ANTI-SKID FIBERGLASS PLATE APPROX. WEIGHT IS 39 LBS.