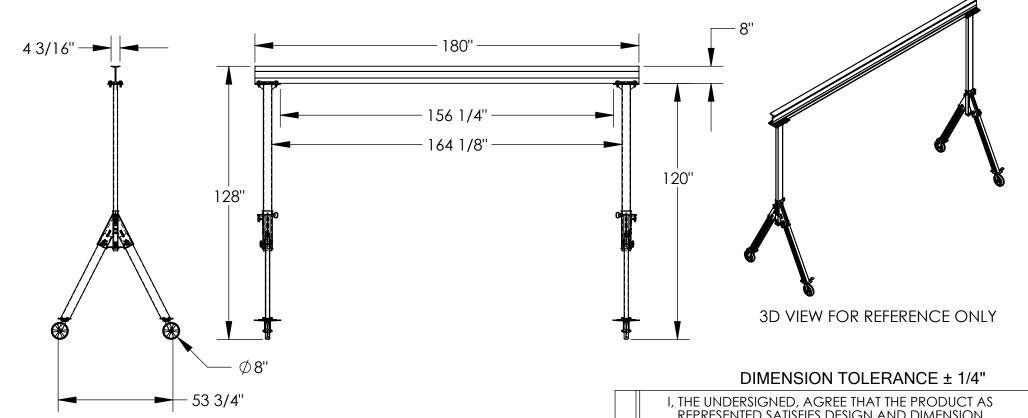

## STANDARD FEATURES

MODEL NUMBER IS FHA-2-15-10
CAPACITY IS 2,000 LBS.
BASE WIDTH IS 53 3/4"
OVERALL HEIGHT IS 128"
I-BEAM HEIGHT IS 8"
I-BEAM FLANGE WIDTH IS 4 3/16"
OVERALL I-BEAM LENGTH IS 180"
USABLE I-BEAM LENGTH IS 156 1/4"
UNDER I-BEAM HEIGHT IS 120"
CASTERS: (4) Ø8" X 2" WIDE GLASS
FILLED NYLON SWIVEL CASTERS
WITH FOUR LOCKING POSITIONS
CRANE MAY BE TAKEN APART AND BUNDLED WITH
(2) INCLUDED STRAPS FOR EASY TRANSPORT
ALUMINUM CONSTRUCTION