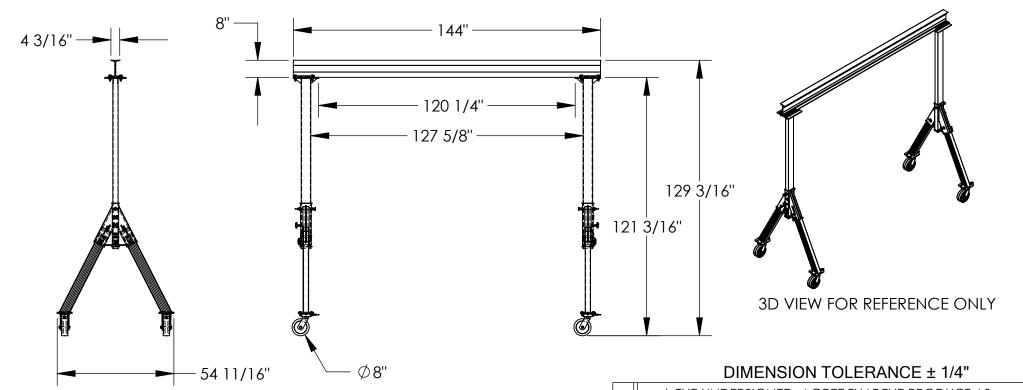

## STANDARD FEATURES

MODEL NUMBER IS FHA-4-12-10
CAPACITY IS 4,000 LBS.
BASE WIDTH IS 54 11/16"
OVERALL HEIGHT IS 129 3/16"
I-BEAM HEIGHT IS 8"
I-BEAM FLANGE WIDTH IS 4 3/16"
OVERALL I-BEAM LENGTH IS 144"
USABLE I-BEAM LENGTH IS 120 1/4"
UNDER I-BEAM HEIGHT IS 121 3/16"
CASTERS: (4) Ø8" X 3" WIDE PHENOLIC
SWIVEL CASTERS WITH FOUR
LOCKING POSITIONS
CRANE MAY BE TAKEN APART AND BUNDLED WITH
(2) INCLUDED STRAPS FOR EASY TRANSPORT
ALUMINUM CONSTRUCTION