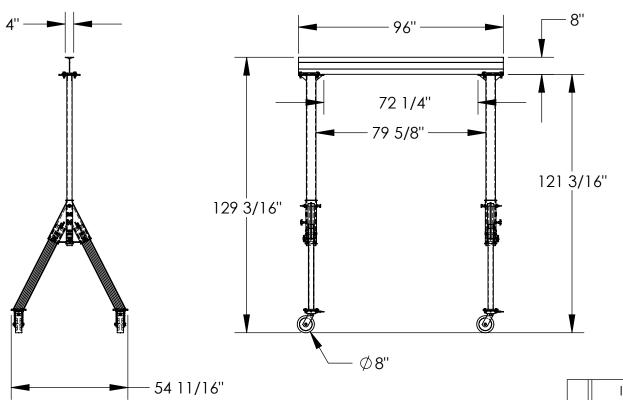

## STANDARD FEATURES

MODEL NUMBER IS FHA-4-8-10
CAPACITY IS 4,000 LBS.
BASE WIDTH IS 54 11/16"
OVERALL HEIGHT IS 129 3/16"
I-BEAM HEIGHT IS 8"
I-BEAM FLANGE WIDTH IS 4"
OVERALL I-BEAM LENGTH IS 96"
USABLE I-BEAM LENGTH IS 72 1/4"
UNDER I-BEAM HEIGHT IS 121 3/16"
CASTERS: (4) Ø8" X 3" WIDE PHENOLIC
SWIVEL CASTERS WITH FOUR
LOCKING POSITIONS
CRANE MAY BE TAKEN APART AND BUNDLED WITH
(2) INCLUDED STRAPS FOR EASY TRANSPORT
ALUMINUM CONSTRUCTION