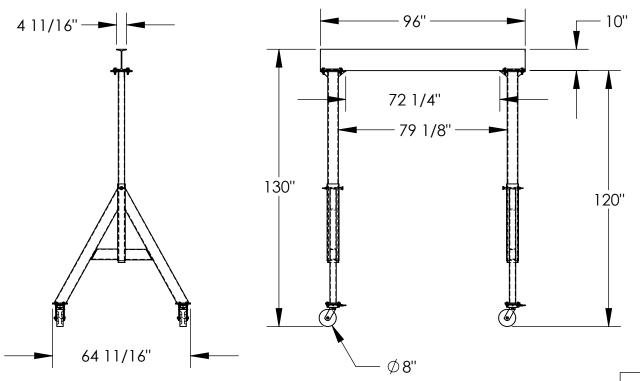

## STANDARD FEATURES

MODEL NUMBER IS FHA-6-8-10 CAPACITY IS 6,000 LBS. **BASE WIDTH IS 64 11/16" OVERALL HEIGHT IS 130"** I-BEAM HEIGHT IS 10" I-BEAM FLANGE WIDTH IS 4 11/16" **OVERALL I-BEAM LENGTH IS 96"** USABLE I-BEAM LENGTH IS 72 1/4" **UNDER I-BEAM HEIGHT IS 120"** CASTERS: (4) Ø8" X 3" WIDE PHENOLIC SWIVEL CASTERS WITH FOUR LOCKING POSITIONS CRANE MAY BE TAKEN APART AND BUNDLED WITH (2) INCLUDED STRAPS FOR EASY TRANSPORT ALUMINUM CONSTRUCTION