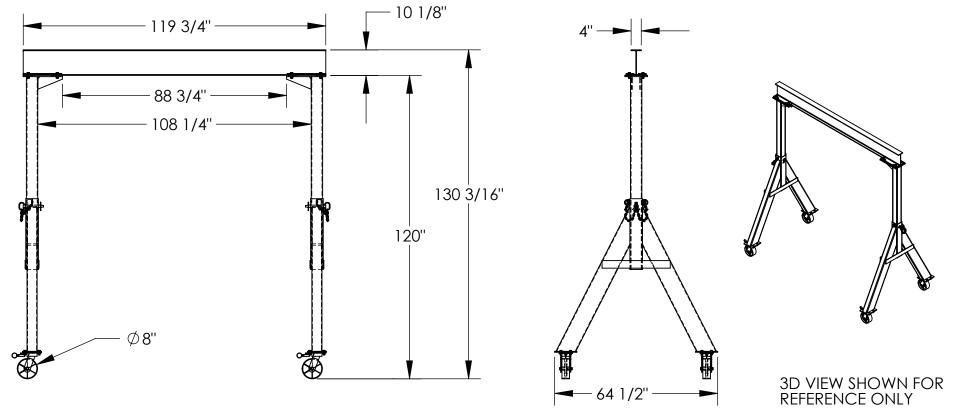

## STANDARD FEATURES

MODEL NUMBER IS FHS-10-10
CAPACITY IS 10,000 LBS.
BASE WIDTH IS 64 1/2"
OVERALL HEIGHT IS 130 3/16"
I-BEAM HEIGHT IS 10 1/8"
I-BEAM FLANGE WIDTH 4"
OVERALL I-BEAM LENGTH IS 119 3/4"
USABLE I-BEAM LENGTH IS 88 3/4"
UNDER I-BEAM HEIGHT IS 120"
CASTERS: (4) Ø8" X 3" WIDE STEEL
SWIVEL CASTERS WITH
FOUR LOCKING POSITIONS