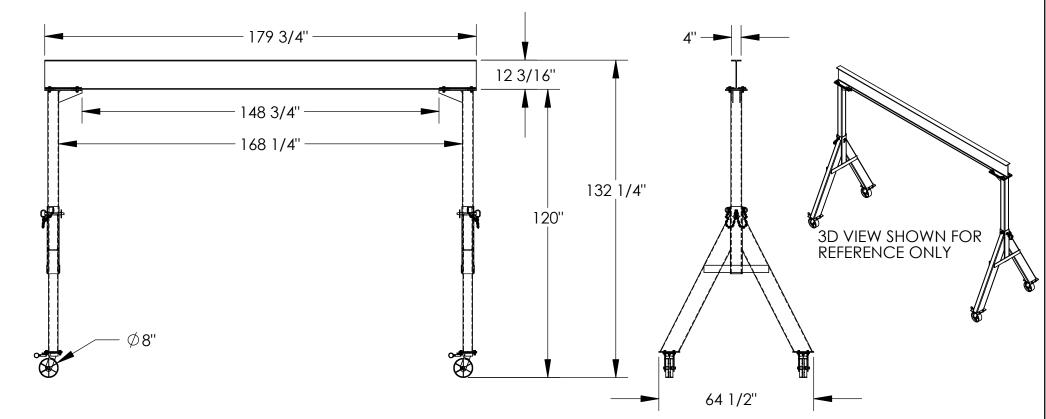

## STANDARD FEATURES

MODEL NUMBER IS FHS-10-15 CAPACITY IS 10,000 LBS. BASE WIDTH IS 64 1/2" OVERALL HEIGHT IS 132 1/4" I-BEAM HEIGHT 12 3/16" I-BEAM FLANGE WIDTH 4" OVERALL I-BEAM LENGTH IS 179 3/4" USABLE I-BEAM LENGTH IS 148 3/4" UNDER I-BEAM HEIGHT IS 120" CASTERS: (4) Ø8" X 3" WIDE STEEL SWIVEL CASTERS WITH FOUR LOCKING POSITIONS