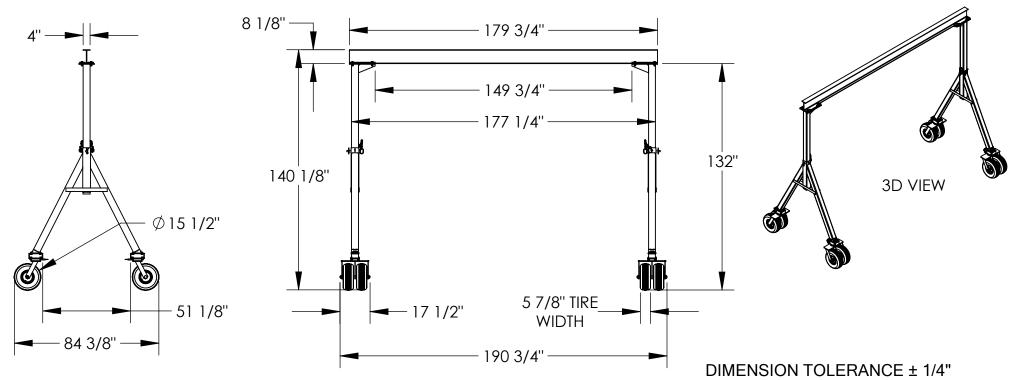

## FIXED STEEL GANTRY CRANE WITH DUAL TIRE PNEUMATIC CASTERS - FHS-4-15-PNU

APPROX WEIGHT: 986.26 lbs.

(DOES NOT INCLUDE WEIGHT

\*\*\* ANY ADDITIONS, DELETIONS, OR OMISSIONS MUST BE CORRECTED ON THIS DRAWING AS THIS DRAWING WILL BE CONSIDERED ALL INCLUSIVE \*\*\*
ALL GRAPHICS PROVIDED ARE FOR REFERENCE ONLY. IF CERTAIN DIMENSIONS ARE CRITICAL PLEASE VERIFY THOSE DIMENSIONS WITH YOUR SALESPERSON

## STANDARD FEATURES

SPECIAL FEATURES
NONE

MODEL NUMBER IS FHS-4-15-PNU CAPACITY IS 4,000 LBS.

BASE WIDTH IS 84 3/8"

OVERALL HEIGHT IS 140 1/8"

I-BEAM HEIGHT IS 8 1/8"

I-BEAM WIDTH IS 4"

OVERALL I-BEAM LENGTH IS 179 3/4"

USABLE I-BEAM LENGTH IS 149 3/4"

OUT (BEET BE) (IVI EEI (OTITIO TT

UNDER I-BEAM HEIGHT 132"

(4) \$\Phi\$ 1/2" DUAL TIRE PNEUMATIC CASTERS

(SWIVEL WITH (4) LOCKING POSITIONS)
-PNU MODELS ARE 12" TALLER THAN STANDARD

-PNU MODELS ARE 12" TALLER THAN STANDARD

FHS UNITS OF THE SAME HEIGHT DESIGNATION

**DURABLE LIQUID PAINT BLUE FINISH** 

| DIVIDITY TOLET, WOLL IN T |                                                                                                                                                                                                                                                                                                                                                        |  |           |              |                    |
|---------------------------|--------------------------------------------------------------------------------------------------------------------------------------------------------------------------------------------------------------------------------------------------------------------------------------------------------------------------------------------------------|--|-----------|--------------|--------------------|
| APPROVA                   | I, THE UNDERSIGNED, AGREE THAT THE PRODUCT AS REPRESENTED SATISFIES DESIGN AND DIMENSION REQUIREMENTS. I ALSO ACKNOWLEDGE MY DUTY TO CONFIRM PRODUCT AND INSTALLATION COMPLIANCE WITH ALL APPLICABLE FEDERAL, STATE AND LOCAL REGULATIONS AND STANDARDS.  UNITS REQUIRING APPROVAL DRAWINGS OF MODIFIED ARE NON-RETURNABLE  [ ] As drawn [ ] As marked |  |           |              |                    |
| L                         | Signed:                                                                                                                                                                                                                                                                                                                                                |  |           |              | Date:              |
|                           | Printed Na                                                                                                                                                                                                                                                                                                                                             |  | ON RECEI  | PT OF SIGNED | ) APPROVAL DRAWING |
| DISTRIBUTOR'S NAME:       |                                                                                                                                                                                                                                                                                                                                                        |  |           | P.O.# X      |                    |
| VESTIL MANUFACTURING      |                                                                                                                                                                                                                                                                                                                                                        |  |           | W.O.# X      |                    |
| DRAWN BY: MTS             |                                                                                                                                                                                                                                                                                                                                                        |  | DATE: 01/ | 29/2021      | SALES: X           |
| REFERENCE: X SCALE: 1:56  |                                                                                                                                                                                                                                                                                                                                                        |  |           |              |                    |
| QUOTED LEAD TIME: X       |                                                                                                                                                                                                                                                                                                                                                        |  | QUOTE #   |              | 28-007-484         |