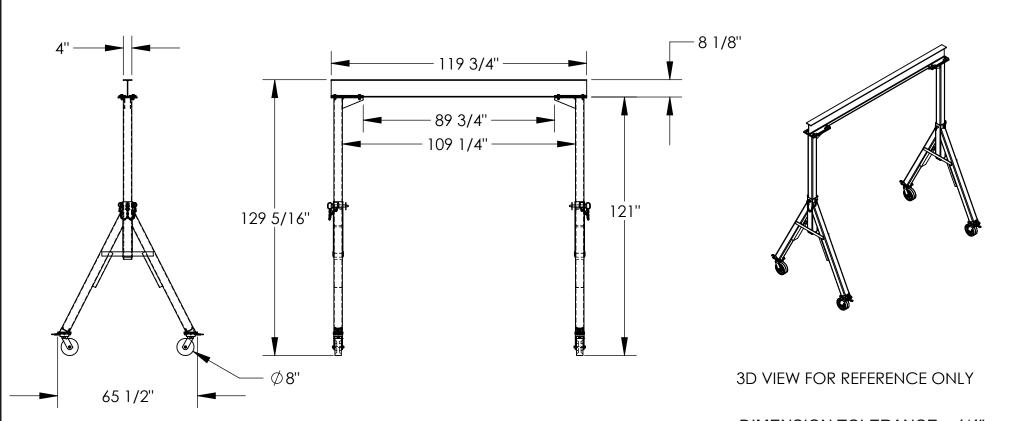

## STANDARD FEATURES

MODEL NUMBER IS FHS-6-10 CAPACITY IS 6,000 LBS. BASE WIDTH IS 65 1/2" OVERALL HEIGHT IS 129 5/16" I-BEAM HEIGHT IS 8 1/8" I-BEAM FLANGE WIDTH IS 4" OVERALL I-BEAM LENGTH IS 119 3/4" USABLE I-BEAM LENGTH IS 89 3/4" UNDER I-BEAM HEIGHT IS 121" CASTERS: (4) Ø8" X 3" WIDE PHENOLIC SWIVEL CASTERS WITH FOUR LOCKING POSITIONS