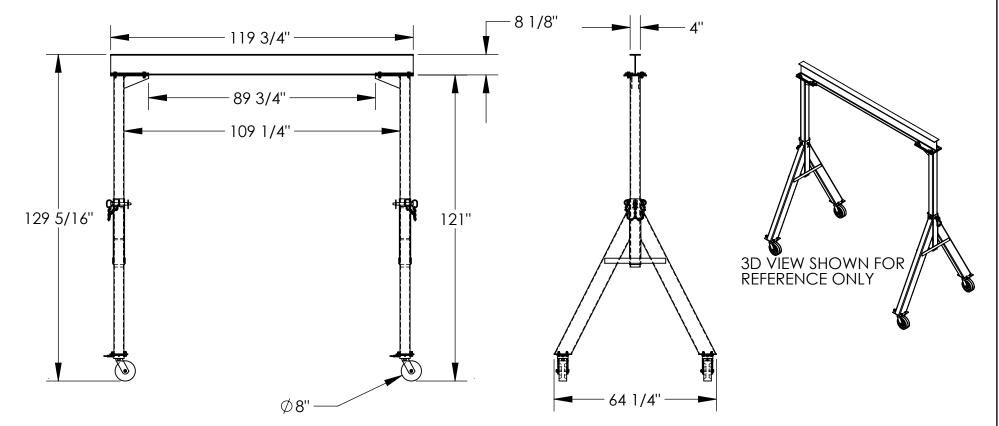

## STANDARD FEATURES

MODEL NUMBER IS FHS-8-10 CAPACITY IS 8,000 LBS. BASE WIDTH IS 64 1/4" OVERALL HEIGHT IS 129 5/16" I-BEAM HEIGHT IS 8 1/8" I-BEAM FLANGE WIDTH 4" OVERALL I-BEAM LENGTH IS 119 3/4" USABLE I-BEAM LENGTH IS 89 3/4" UNDER I-BEAM HEIGHT IS 121" CASTERS: (4) Ø8" X 3" WIDE PHENOLIC SWIVEL CASTERS WITH FOUR LOCKING POSITIONS