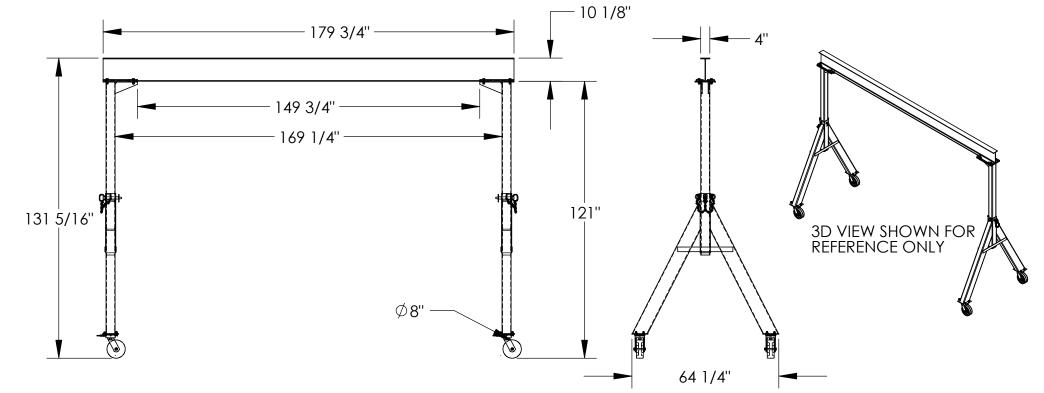

## STANDARD FEATURES

MODEL NUMBER IS FHS-8-15
CAPACITY IS 8,000 LBS.
BASE WIDTH IS 64 1/4"
OVERALL HEIGHT IS 131 5/16"
I-BEAM HEIGHT IS 10 1/8"
I-BEAM FLANGE WIDTH 4"
OVERALL I-BEAM LENGTH IS 179 3/4"
USABLE I-BEAM LENGTH IS 149 3/4"
UNDER I-BEAM HEIGHT IS 121"
CASTERS: (4) Ø8" X 3" WIDE PHENOLIC SWIVEL CASTERS WITH FOUR LOCKING POSITIONS