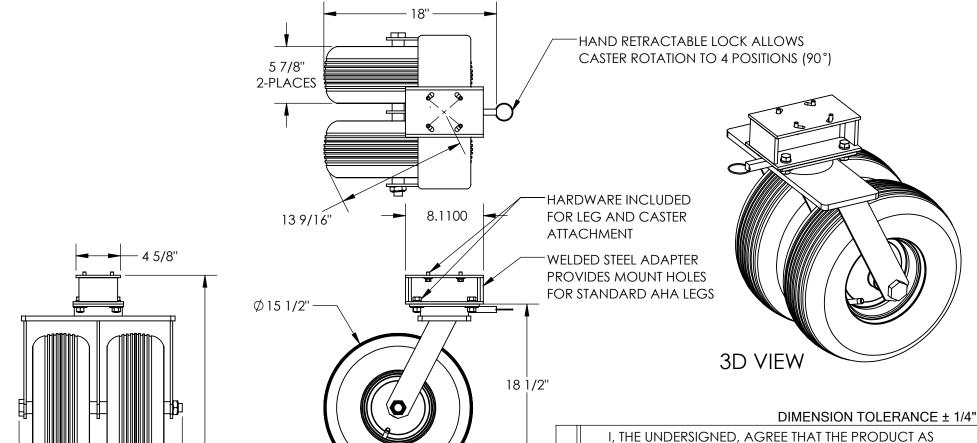

## **DUAL TIRE PNEUMATIC CASTER - FHS-PNU-DT-RF**

APPROX WEIGHT: 55.95 lbs.

\*\*\* ANY ADDITIONS, DELETIONS, OR OMISSIONS MUST BE CORRECTED ON THIS DRAWING AS THIS DRAWING WILL BE CONSIDERED ALL INCLUSIVE \*\*\* ALL GRAPHICS PROVIDED ARE FOR REFERENCE ONLY. IF CERTAIN DIMENSIONS ARE CRITICAL PLEASE VERIFY THOSE DIMENSIONS WITH YOUR SALESPERSON

## STANDARD FEATURES

MODEL NUMBER IS FHS-PNU-DT-RF REPLACES (1) STANDARD CASTER

ON FHS 2K/4K UNITS

SWIVEL CASTER WITH (2) AIR FILLED RUBBER TIRES

21 1/2"

NOTE: HEIGHT OF STANDARD

FHS CASTER IS 9 1/2

OVERALL WIDTH IS 17"

**OVERALL LENGTH IS 18"** 

**OVERALL HEIGHT IS 21 1/2"** 

WILL INCREASE THE STD CRANE HEIGHT BY 12"

MAX CAPACITY IS 1,000 POUNDS