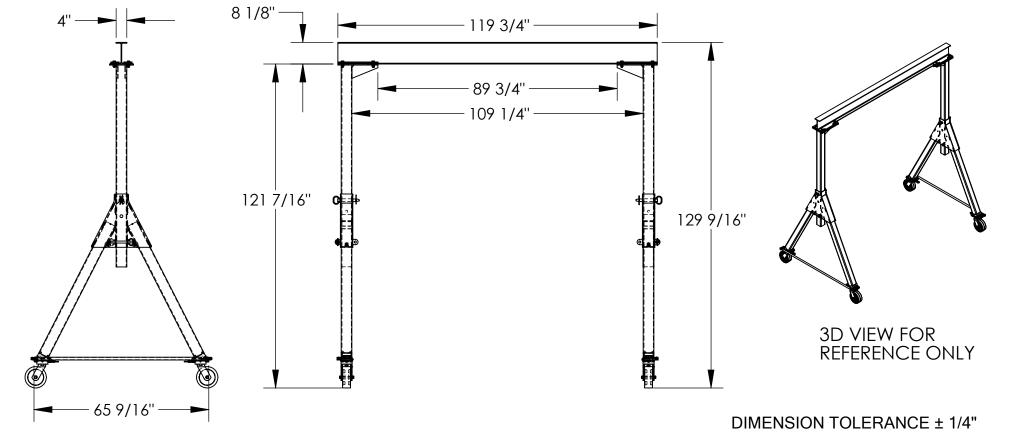

## STANDARD FEATURES

MODEL NUMBER IS FHSN-8-10
CAPACITY IS 8,000 LBS.
BASE WIDTH IS 65 9/16"
OVERALL HEIGHT IS 129 9/16"
I-BEAM HEIGHT IS 8 1/8"
I-BEAM FLANGE WIDTH IS 4"
OVERALL I-BEAM LENGTH IS 119 3/4"
USABLE I-BEAM LENGTH IS 89 3/4"
UNDER I-BEAM HEIGHT IS 121 7/16"
CASTERS: (4) Ø8" X 3" WIDE PHENOLIC
SWIVEL CASTERS WITH
FOUR LOCKING POSITIONS