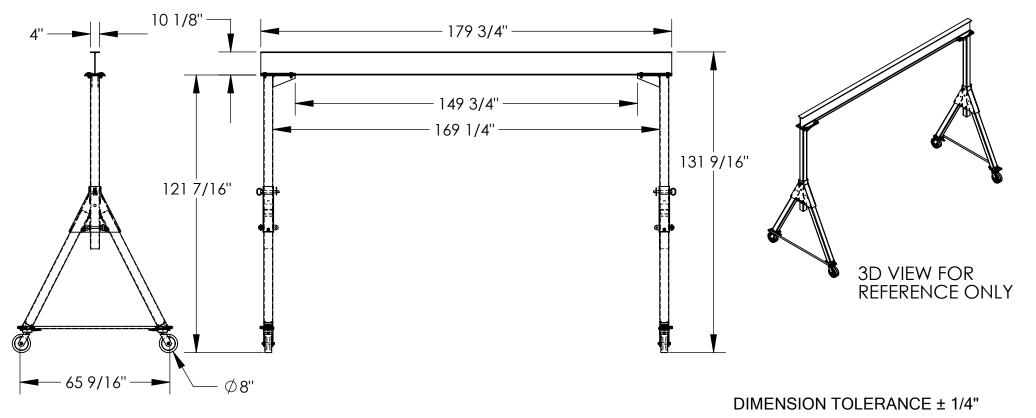

## STANDARD FEATURES

MODEL NUMBER IS FHSN-8-15
CAPACITY IS 8,000 LBS.
BASE WIDTH IS 65 9/16"
OVERALL HEIGHT IS 131 9/16"
I-BEAM HEIGHT IS 10 1/8"
I-BEAM FLANGE WIDTH IS 4"
OVERALL I-BEAM LENGTH IS 179 3/4"
USABLE I-BEAM LENGTH IS 149 3/4"
UNDER I-BEAM HEIGHT IS 121 7/16"
CASTERS: (4) Ø8" X 3" WIDE PHENOLIC
SWIVEL CASTERS WITH
FOUR LOCKING POSITIONS