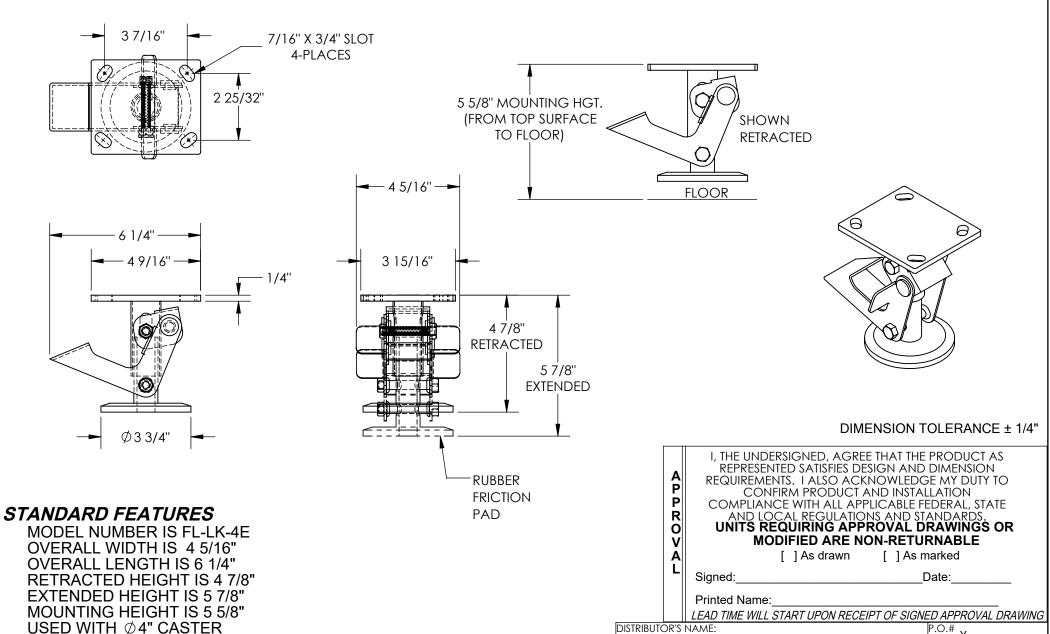

## FLOOR LOCK FOR \( \times 4 \) INCH CASTERS - FL-LK-4E

APPROX WEIGHT: 4 lbs. DOES NOT INCLUDE WEIGHT OF POWER OR PACKAGING!!!

\*\*\* ANY ADDITIONS, DELETIONS, OR OMISSIONS MUST BE CORRECTED ON THIS DRAWING AS THIS DRAWING WILL BE CONSIDERED ALL INCLUSIVE \*\*\* ALL GRAPHICS PROVIDED ARE FOR REFERENCE ONLY. IF CERTAIN DIMENSIONS ARE CRITICAL PLEASE VERIFY THOSE DIMENSIONS WITH YOUR SALESPERSON