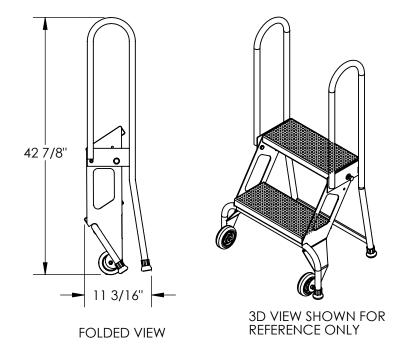

## STEPS USABLE DEPTH IS 7" OVERALL HEIGHT IS 42 5/16" MAX CAPACITY IS 350 LBS. Ø4" X 1-1/4" W POLY-ON POLY WHEELS RUBBER STOP CRUTCH TIPS 58° CLIMB ANGLE

TOP STEP HEIGHT IS 20 5/8" CONSTRUCTED OF 304 STAINLESS STEEL **FOLDED DIMENSIONS ARE** 

23 3/4"W X 11 3/16"D X 42 7/8"H