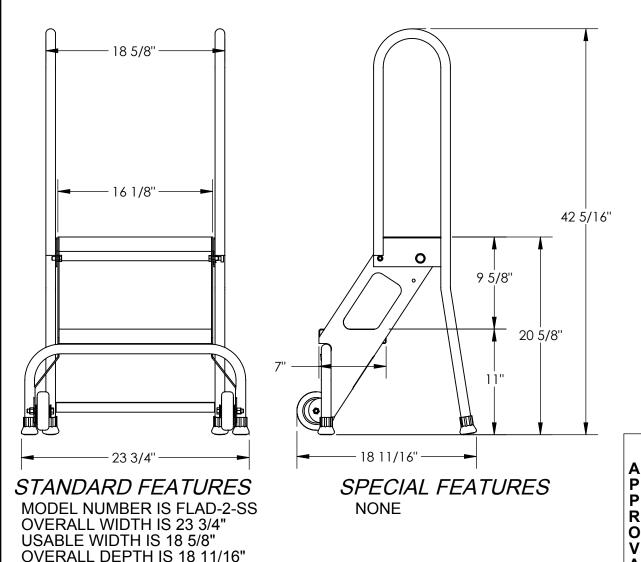

## FOLDABLE TWO-STEP LADDER - FLAD-2-SS

\*\*\* ANY ADDITIONS, DELETIONS, OR OMISSIONS MUST BE CORRECTED ON THIS DRAWING AS THIS DRAWING WILL BE CONSIDERED ALL INCLUSIVE \*\*\* ALL GRAPHICS PROVIDED ARE FOR REFERENCE ONLY. IF CERTAIN DIMENSIONS ARE CRITICAL PLEASE VERIFY THOSE DIMENSIONS WITH YOUR SALESPERSON

## STEPS USABLE DEPTH IS 7" OVERALL HEIGHT IS 42 5/16" MAX CAPACITY IS 350 LBS. Ø4" X 1-1/4" W POLY-ON POLY WHEELS RUBBER STOP CRUTCH TIPS 58° CLIMB ANGLE

TOP STEP HEIGHT IS 20 5/8" CONSTRUCTED OF 304 STAINLESS STEEL **FOLDED DIMENSIONS ARE** 

23 3/4"W X 11 3/16"D X 42 7/8"H