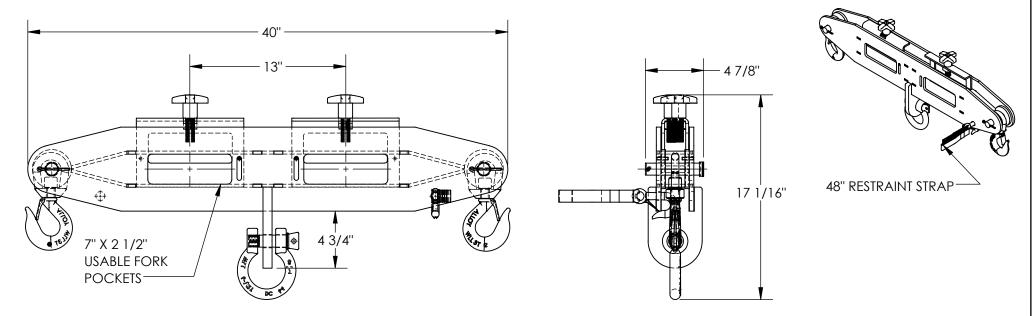

## STANDARD FEATURES

MODEL NUMBER IS FLB-D-10
MAX LIFTING CAPACITY IS 10,000 LBS
OVERALL WIDTH IS 4 7/8"
OVERALL LENGTH IS 40"
OVERALL HEIGHT IS 17 1/16"
CENTER TO CENTER DISTANCE
OF FORK POCKETS IS 13"
RESTRAINT STRAP IS 48" LONG
TOUGH BAKED IN POWDER
COATED YELLOW FINISH