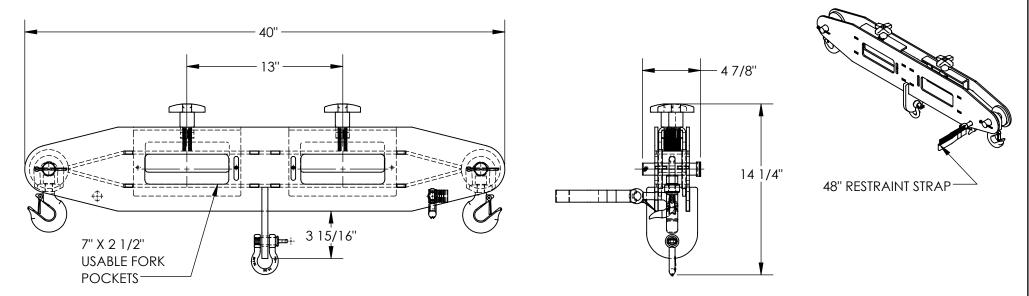

## STANDARD FEATURES

MODEL NUMBER IS FLB-D-4
MAX LIFTING CAPACITY IS 4,000 LBS
OVERALL WIDTH IS 4 7/8"
OVERALL LENGTH IS 40"
OVERALL HEIGHT IS 14 1/4"
CENTER TO CENTER DISTANCE
OF FORK POCKETS IS 13"
RESTRAINT STRAP IS 48" LONG
TOUGH BAKED IN POWDER
COATED YELLOW FINISH