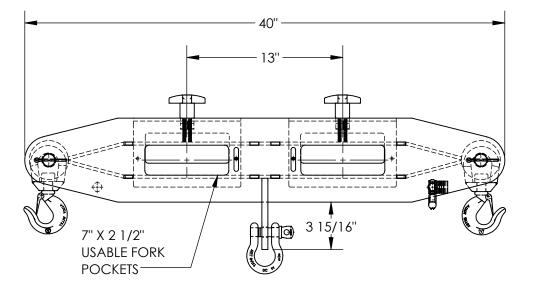

## STANDARD FEATURES

MODEL NUMBER IS FLB-D-6 MAX LIFTING CAPACITY IS 6,000 LBS OVERALL WIDTH IS 4 7/8" OVERALL LENGTH IS 40" OVERALL HEIGHT IS 14 15/16" CENTER TO CENTER DISTANCE OF FORK POCKETS IS 13" RESTRAINT STRAP IS 48" LONG TOUGH BAKED IN POWDER COATED YELLOW FINISH