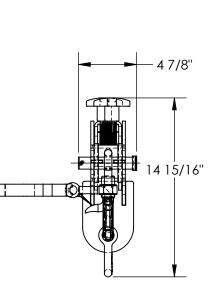

## STANDARD FEATURES

MODEL NUMBER IS FLB-D-6 MAX LIFTING CAPACITY IS 6,000 LBS OVERALL WIDTH IS 4 7/8" OVERALL LENGTH IS 40" OVERALL HEIGHT IS 14 15/16" CENTER TO CENTER DISTANCE OF FORK POCKETS IS 13" RESTRAINT STRAP IS 48" LONG TOUGH BAKED IN POWDER COATED YELLOW FINISH