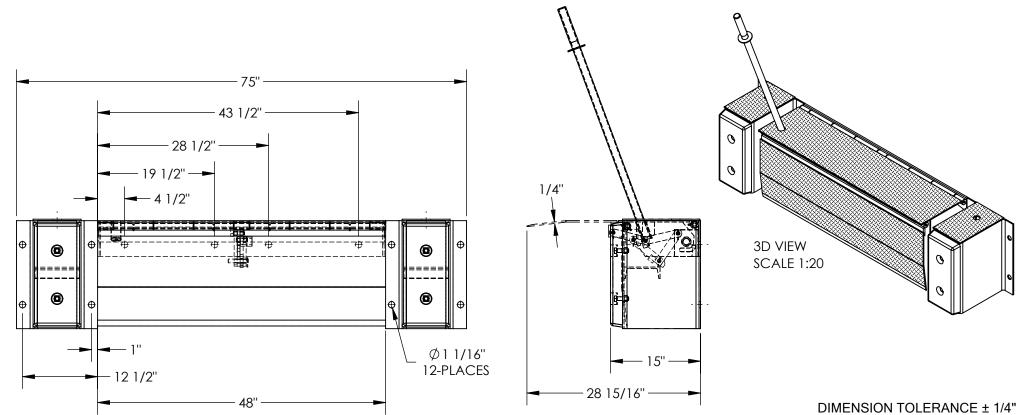

## MECHANICAL EDGE-O-DOCKLEVELER: FM-0648

APPROX WEIGHT: 331 lbs.

\*\*\* ANY ADDITIONS, DELETIONS, OR OMISSIONS MUST BE CORRECTED ON THIS DRAWING AS THIS DRAWING WILL BE CONSIDERED ALL INCLUSIVE \*\*\*
ALL GRAPHICS PROVIDED ARE FOR REFERENCE ONLY. IF CERTAIN DIMENSIONS ARE CRITICAL PLEASE VERIFY THOSE DIMENSIONS WITH YOUR SALESPERSON

## STANDARD FEATURES

NONE

SPECIAL FEATURES

MODEL NUMBER IS FM-0648
DECK WIDTH IS 48"
OVERALL WIDTH IS 75"
MAXIMUM CAPACITY IS 6,000 LBS.
STANDARD TOE GUARDS
GREASE ZERK FITTINGS
18" HIGH BUMPERS (TO SERVE LOW TRUCKS)
SERVICE RANGE OF 5" ABOVE / 5" BELOW DOCK
INCLUDES HANDLE, BUMPERS, & BUMPER BOXES
TREADPLATE RAMP & DECK CONSTRUCTION
DURABLE LIQUID PAINT BROWN FINISH