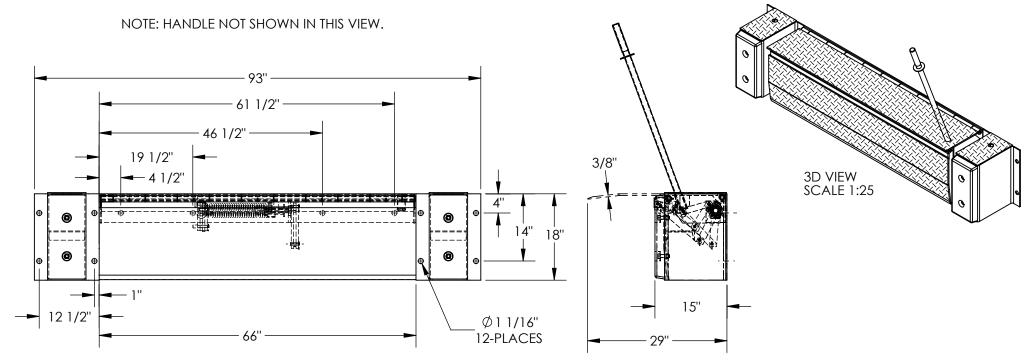

## MECHANICAL EDGE-O-DOCKLEVELER - FM-2066

APPROX WEIGHT: 483.29 lbs.

\*\*\* ANY ADDITIONS, DELETIONS, OR OMISSIONS MUST BE CORRECTED ON THIS DRAWING AS THIS DRAWING WILL BE CONSIDERED ALL INCLUSIVE \*\*\*
ALL GRAPHICS PROVIDED ARE FOR REFERENCE ONLY. IF CERTAIN DIMENSIONS ARE CRITICAL PLEASE VERIFY THOSE DIMENSIONS WITH YOUR SALESPERSON

## STANDARD FEATURES

MODEL NUMBER IS FM-2066
DECK WIDTH IS 66"
OVERALL WIDTH IS 93"
MAX CAPACITY IS 20,000 LBS
STANDARD TOE GUARDS
GREASE ZERK FITTINGS
18" HIGH BUMPERS (TO SERVE LOW TRUCKS)
ADJUSTABLE TORSION SPRING COUNTERBALANCE MECHANISM SERVICE RANGE OF 5" ABOVE AND BELOW DOCK
UNIT COMES COMPLETE WITH BUMPERS AND HANDLE
TREADPLATE RAMP & DECK CONSTRUCTION
DURABLE LIQUID PAINT BROWN FINISH