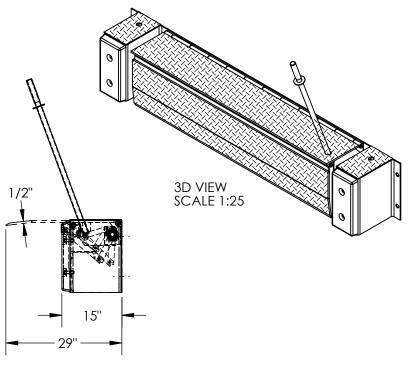

MUST BE CORRECTED ON THIS DRAWING AS THIS DRAWING WILL BE CONSIDERED ALL INCLUSIVE \*\*\* ALL GRAPHICS PROVIDED ARE FOR REFERENCE ONLY. IF CERTAIN DIMENSIONS ARE CRITICAL PLEASE VERIFY THOSE DIMENSIONS WITH YOUR SALESPERSON

NOTE: HANDLE NOT SHOWN IN THIS VIEW



## STANDARD FEATURES

MODEL NUMBER IS FM-2572 DECK WIDTH IS 72" OVERALL WIDTH IS 99" MAX CAPACITY IS 25,000 LBS STANDARD TOE GUARDS GREASE ZERK FITTINGS 18" HIGH BUMPERS (TO SERVE LOW TRUCKS) ADJUSTABLE TORSION SPRING COUNTERBALANCE MECHANISM SERVICE RANGE OF 5" ABOVE AND BELOW DOCK UNIT COMES WITH HANDLE AND BUMPERS TREADPLATE RAMP & DECK CONSTRUCTION DURABLE LIQUID PAINT BROWN FINISH

EDGE-O-DOCKS & DOCK SEALS OR SHELTERS CAN BE USED TOGETHER. DOCK SEALS OR SHELTERS REQUIRE A 20" MINIMUM PROJECTION.

## SPECIAL FEATURES

NONE



## DIMENSION TOLERANCE ± 1/4"

| A P P R O V A                       | I, THE UNDERSIGNED, AGREE THAT THE PRODUCT AS<br>REPRESENTED SATISFIES DESIGN AND DIMENSION<br>REQUIREMENTS. I ALSO ACKNOWLEDGE MY DUTY TO<br>CONFIRM PRODUCT AND INSTALLATION<br>COMPLIANCE WITH ALL APPLICABLE FEDERAL, STATE<br>AND LOCAL REGULATIONS AND STANDARDS.<br>UNITS REQUIRING APPROVAL DRAWINGS OR<br>MODIFIED ARE NON-RETURNABLE<br>[] As drawn [] As marked |                     |                     |
|-------------------------------------|---------------------------------------------------------------------------------------------------------------------------------------------------------------------------------------------------------------------------------------------------------------------------------------