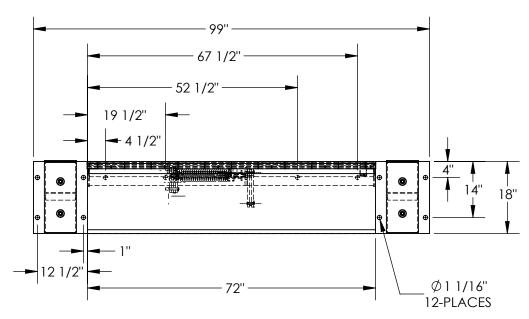

## STANDARD FEATURES

MODEL NUMBER IS FM-2572 DECK WIDTH IS 72" OVERALL WIDTH IS 99" MAX CAPACITY IS 25,000 LBS STANDARD TOE GUARDS GREASE ZERK FITTINGS 18" HIGH BUMPERS (TO SERVE LOW TRUCKS) ADJUSTABLE TORSION SPRING COUNTERBALANCE MECHANISM SERVICE RANGE OF 5" ABOVE AND BELOW DOCK UNIT COMES WITH HANDLE AND BUMPERS TREADPLATE RAMP & DECK CONSTRUCTION DURABLE LIQUID PAINT BROWN FINISH

## DIMENSION TOLERANCE ± 1/4"

| A P P R O V A                       | I, THE UNDERSIGNED, AGREE THAT THE PRODUCT AS<br>REPRESENTED SATISFIES DESIGN AND DIMENSION<br>REQUIREMENTS. I ALSO ACKNOWLEDGE MY DUTY TO<br>CONFIRM PRODUCT AND INSTALLATION<br>COMPLIANCE WITH ALL APPLICABLE FEDERAL, STATE<br>AND LOCAL REGULATIONS AND STANDARDS.<br>UNITS REQUIRING APPROVAL DRAWINGS OR<br>MODIFIED ARE NON-RETURNABLE<br>[] As drawn [] As marked |                     |                     |
|-------------------------------------|----------------------------------------------------------------------------------------------------------------------------------------------------------------------------------------------------------------------------------------------------------------------------------------------------------------------------------------------------------------------------|---------------------|---------------------|
| L                                   | Signed:                                                                                                                                                                                                                                                                                                                                                                    |                     | _Date:              |
|                                     | Printed Name:                                                                                                                                                                                                                                                                                                                                                              | ON RECEIPT OF SIGNE |                     |
| DISTRIBUTOR'S NAME:                 |                                                                                                                                                                                                                                                                                                                                                                            |                     | P.O.# v             |
| VESTIL MANUFACTURING                |                                                                                                                                                                                                                                                                                                                                                                            |                     | м.о.# X             |
| DRAV                                | <sup>WN BY:</sup> MW                                                                                                                                                                                                                                                                                                                                                       | DATE: 01/02/2013    | <sup>SALES:</sup> X |
| REFERENCE: X SCALE: 1:24 FILE NAME: |                                                                                                                                                                                                                                                                                                                                                                            |                     |                     |
| QUO.                                | TED LEAD TIME: X                                                                                                                                                                                                                                                                                                                                                           | QUOTE #             | 07-007-006          |