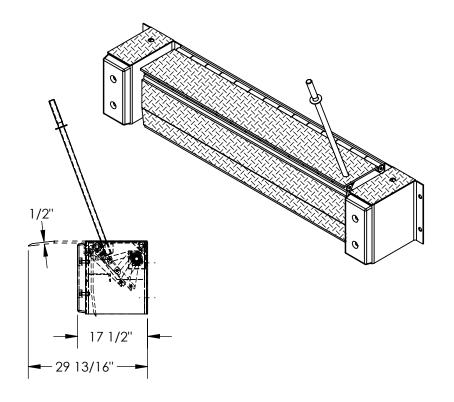

## STANDARD FEATURES

MODEL NUMBER IS FM-3072
DECK WIDTH IS 72"
OVERALL WIDTH IS 99"
MAX CAPACITY IS 30,000 LBS
STANDARD TOE GUARDS
GREASE ZERK FITTINGS
18" HIGH BUMPERS (TO SERVE LOW TRUCKS)
ADJUSTABLE TORSION SPRING COUNTERBALANCE MECHANISM SERVICE RANGE OF 5" ABOVE AND BELOW DOCK
UNIT COMES WITH HANDLE AND BUMPERS
TREADPLATE RAMP & DECK CONSTRUCTION
DURABLE LIQUID PAINT BROWN FINISH