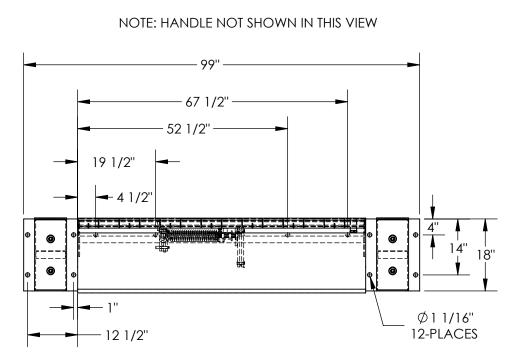

## MECHANICAL EDGE-O-DOCK LEVELER - FM-3072

APPROX WEIGHT: 688.66 lbs. DOES NOT INCLUDE WEIGHT OF POWER OR PACKAGING!!!

\*\*\* ANY ADDITIONS, DELETIONS, OR OMISSIONS MUST BE CORRECTED ON THIS DRAWING AS THIS DRAWING WILL BE CONSIDERED ALL INCLUSIVE \*\*\*
ALL GRAPHICS PROVIDED ARE FOR REFERENCE ONLY. IF CERTAIN DIMENSIONS ARE CRITICAL PLEASE VERIFY THOSE DIMENSIONS WITH YOUR SALESPERSON

## STANDARD FEATURES

MODEL NUMBER IS FM-3072
DECK WIDTH IS 72"
OVERALL WIDTH IS 99"
MAX CAPACITY IS 30,000 LBS
STANDARD TOE GUARDS
GREASE ZERK FITTINGS
18" HIGH BUMPERS (TO SERVE LOW TRUCKS)
ADJUSTABLE TORSION SPRING COUNTERBALANCE MECHANISM SERVICE RANGE OF 5" ABOVE AND BELOW DOCK
UNIT COMES WITH HANDLE AND BUMPERS
TREADPLATE RAMP & DECK CONSTRUCTION
DURABLE LIQUID PAINT BROWN FINISH