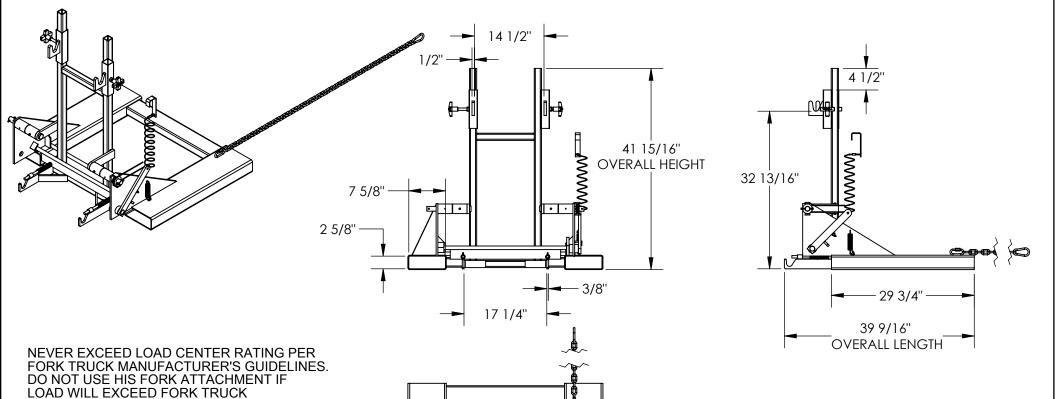

## STANDARD FEATURES

MODEL NUMBER IS FM-T-DUMP **OVERALL WIDTH IS 40 5/8" OVERALL LENGTH IS 39 9/16" OVERALL HEIGHT IS 41 15/16"** MAX CAPACITY IS 1,000 LBS FORK POCKET WIDTH IS 7 5/8" FORK POCKET HEIGHT IS 2 5/8" USED WITH 64 GALLON TRASH CAN (SERIES TH-64 OR EQUIVALENT) TOUGH BAKED IN POWDER COATED BLUE FINISH