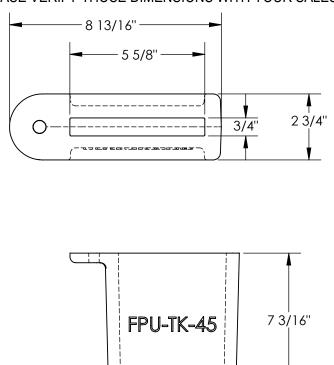

## STANDARD FEATURES

MODEL NUMBER IS FPU-TK-45-OR COMES WITH TWO FORK TIP PROTECTORS OVERALL LENGTH IS 7 3/16" OVERALL WIDTH IS 8 13/16" OVERALL HEIGHT IS 23/4" FORK POCKET IS 55/8" X 3/4" FOR USE WITH 4" AND 5" WIDE FORKS COMES WITH 36" LONG CORD & S-HOOK FOR ATTACHING TO FORK TRUCK CARRIAGE COLOR IS SAFETY ORANGE, MUNSELL - 5.0YR 6.0/15 MADE FROM POLYURETHANE