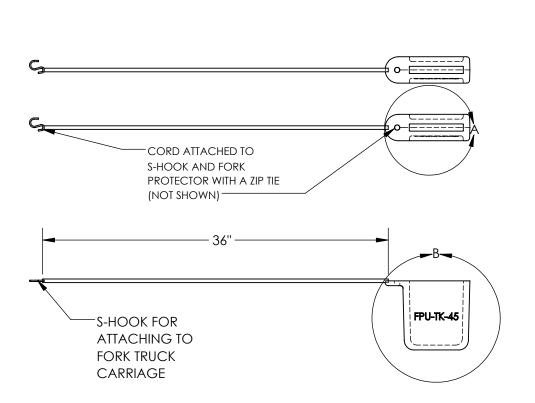

## STANDARD FEATURES

MODEL NUMBER IS FPU-TK-45-OR COMES WITH TWO FORK TIP PROTECTORS OVERALL LENGTH IS 7 3/16" OVERALL WIDTH IS 8 13/16" OVERALL HEIGHT IS 23/4" FORK POCKET IS 55/8" X 3/4" FOR USE WITH 4" AND 5" WIDE FORKS COMES WITH 36" LONG CORD & S-HOOK FOR ATTACHING TO FORK TRUCK CARRIAGE COLOR IS SAFETY ORANGE, MUNSELL - 5.0YR 6.0/15 MADE FROM POLYURETHANE