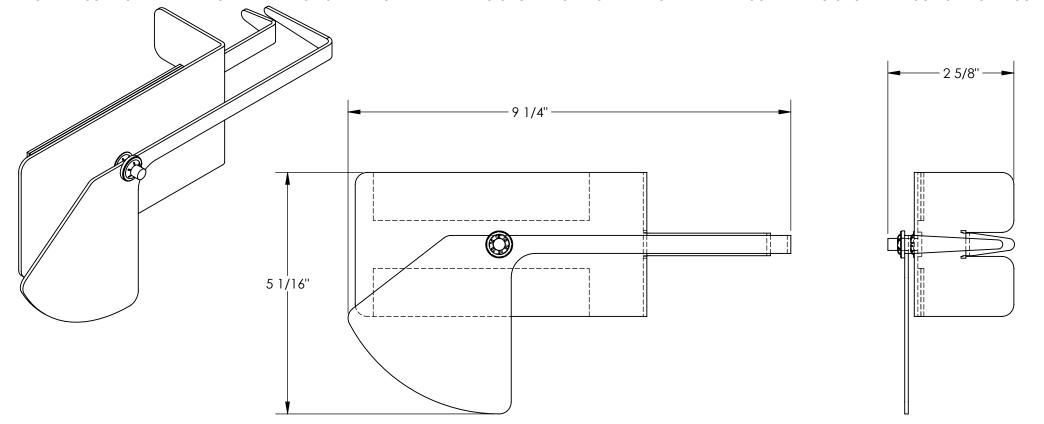

## STANDARD FEATURES

MODEL NUMBER IS FRK-LVL OVERALL WIDTH IS 25/8" OVERALL LENGTH IS 9 1/4" **OVERALL HEIGHT IS** 5 1/16" HOOK AND LOOP MOUNTING STRIPS