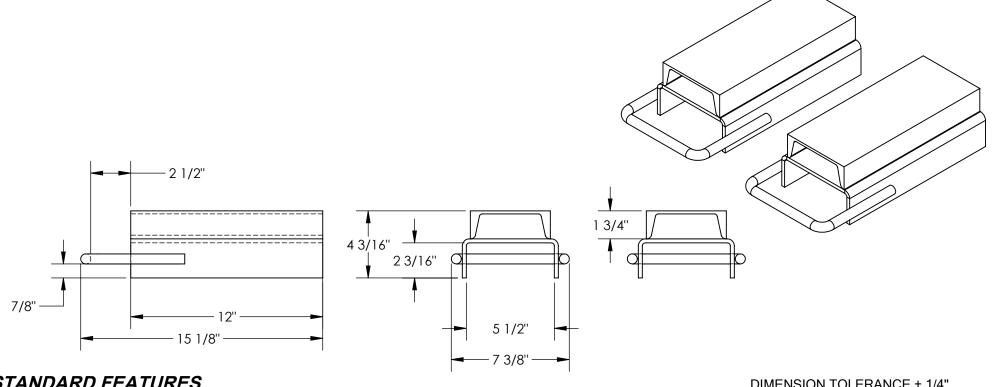

## STANDARD FEATURES

**MODEL NUMBER IS FRS-5-12** OVERALL WIDTH IS 7 3/8" USABLE WIDTH IS 5 1/2" **OVERALL LENGTH IS 15 1/8" USABLE LENGTH IS 12"** OVERALL HEIGHT IS 43/16" SOLD AS PAIRS **COLOR: TOUGH BAKED IN POWDER** COATED YELLOW FINISH

APPROX. WEIGHT / LOST LOAD = 35.96 LBS. MINIMIM EFFECTIVE THICKNESS = LESS THAN 1" **NEVER EXCEED LOAD CENTER** RATING PER FORKTRUCK MANUFACTURERS GUIDELINES. DO NOT USE THIS FORK TRUCK ATTACHMENT IF LOAD WILL EXCEED FORK TRUCK MANUFACTURER'S LOAD CENTER RATING

## DIMENSION TOLERANCE ± 1/4"

| I, THE UNDERSIGNED, AGREE THAT THE PRODUCT AS |
|-----------------------------------------------|
| REPRESENTED SATISFIES DESIGN AND DIMENSION    |
| REQUIREMENTS. I ALSO ACKNOWLEDGE MY DUTY TO   |
| CONFIRM PRODUCT AND INSTALLATION              |
| COMPLIANCE WITH ALL APPLICABLE FEDERAL, STATE |
| AND LOCAL REGULATIONS AND STANDARDS.          |
| ANY MODIFIED UNITS ARE NON-RETURNABLE         |
| [ ] As drawn [ ] As marked                    |
| Signed:Date:                                  |
| Printed Name:                                 |