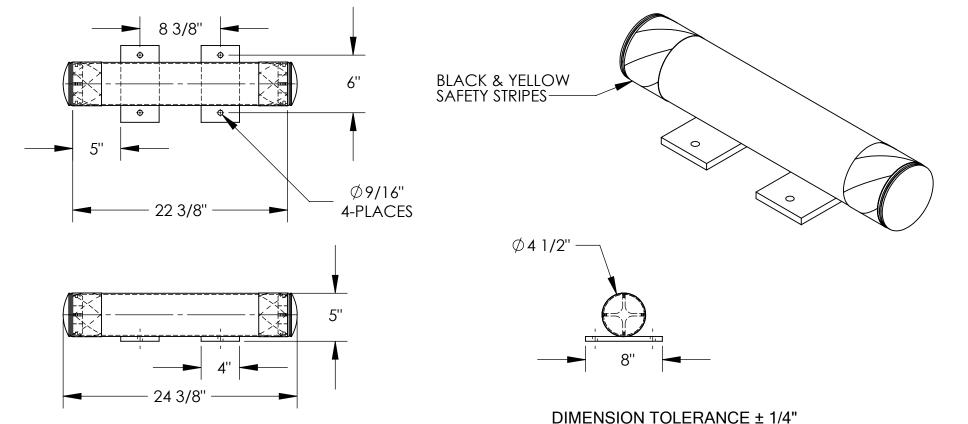

## STANDARD FEATURES

MODEL NUMBER IS: FSBOL-24 OVERALL LENGTH IS: 24 3/8"

**OVERALL WIDTH IS: 8" OVERALL HEIGHT IS: 5"** 

PIPE DIAMETER IS: Ø4 1/2"

**BLACK & YELLOW SAFETY STRIPES BLACK REMOVABLE END CAPS** TOUGH BAKED IN POWDER COATED

YELLOW FINISH

ALL STEEL CONSTRUCTION (ASTM A-36 MIN.) WITH

WELDING TO MEET AWS

WARNING: CHECK APPLICABLE STATE & LOCAL LAWS FOR YOUR AREA