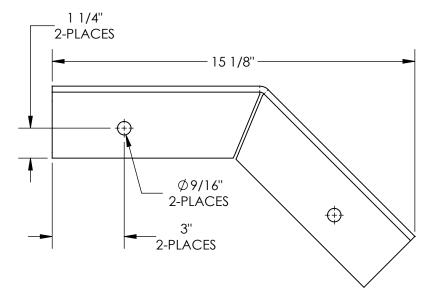

## STANDARD FEATURES

MODEL NUMBER IS FSC-14-45D-YL
OVERALL WIDTH IS 15 1/8"
OVERALL LENGTH IS 8 3/8"
OVERALL HEIGHT IS 5"
TOUGH BAKED IN POWDER COATED YELLOW FINISH