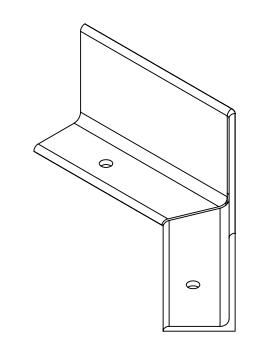

FLOOR SAFETY CURB 45 CORNER 1/4" THICK YELLOW - FSC-14-45D-YL APPROX WEIGHT: 9 lbs.

DOES NOT INCLUDE WEIGHT OF POWER OR PACKAGING!!!

\*\*\* ANY ADDITIONS, DELETIONS, OR OMISSIONS MUST BE CORRECTED ON THIS DRAWING AS THIS DRAWING WILL BE CONSIDERED ALL INCLUSIVE \*\*\*
ALL GRAPHICS PROVIDED ARE FOR REFERENCE ONLY. IF CERTAIN DIMENSIONS ARE CRITICAL PLEASE VERIFY THOSE DIMENSIONS WITH YOUR SALESPERSON

## STANDARD FEATURES

MODEL NUMBER IS FSC-14-45D-YL
OVERALL WIDTH IS 15 1/8"
OVERALL LENGTH IS 8 3/8"
OVERALL HEIGHT IS 5"
TOUGH BAKED IN POWDER COATED YELLOW FINISH