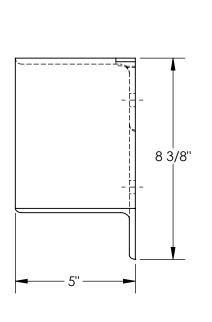

## STANDARD FEATURES

MODEL NUMBER IS FSC-14-45D-YL
OVERALL WIDTH IS 15 1/8"
OVERALL LENGTH IS 8 3/8"
OVERALL HEIGHT IS 5"
TOUGH BAKED IN POWDER COATED YELLOW FINISH