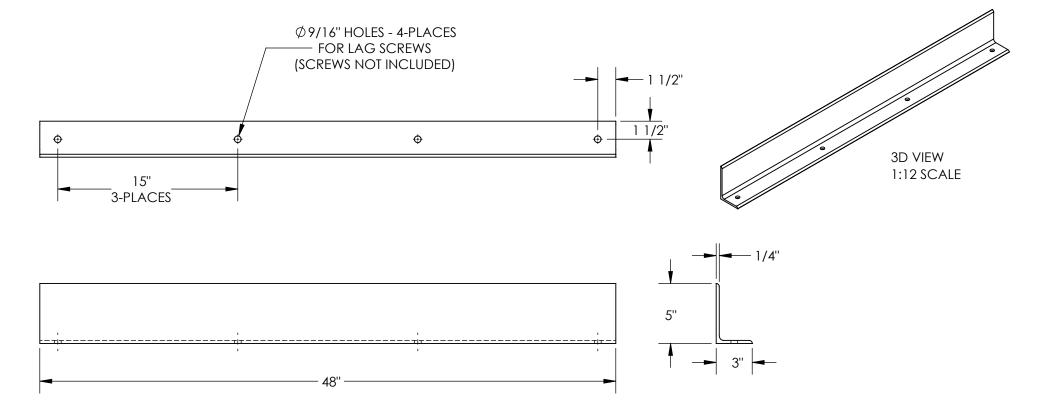

## STANDARD FEATURES

MODEL NUMBER IS FSC-14-48-YL
OVERALL WIDTH IS 3"
OVERALL LENGTH IS 48"
OVERALL HEIGHT IS 5"
ANGLE LEG THICKNESS IS 1/4"
ALL STEEL CONSTRUCTION FOR STRENGTH
TOUGH BAKED IN POWDER COATED YELLOW FINISH