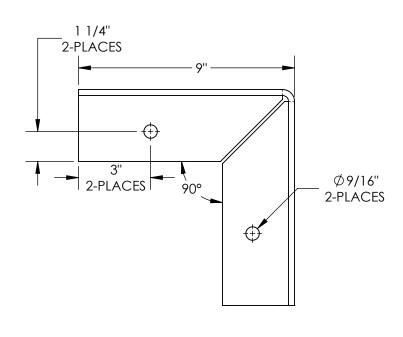

## FLOOR SAFETY CURB 90 CORNER 1/4" THICK YELLOW - FSC-14-90D-YL APPROX WEIGHT: 9 lbs. DOES NOT INCLUDE WEIGHT OF POWER OR PACKAGING!!!

\*\*\* ANY ADDITIONS, DELETIONS, OR OMISSIONS MUST BE CORRECTED ON THIS DRAWING AS THIS DRAWING WILL BE CONSIDERED ALL INCLUSIVE \*\*\* ALL GRAPHICS PROVIDED ARE FOR REFERENCE ONLY. IF CERTAIN DIMENSIONS ARE CRITICAL PLEASE VERIFY THOSE DIMENSIONS WITH YOUR SALESPERSON

## STANDARD FEATURES

MODEL NUMBER IS FSC-14-90D-YL OVERALL WIDTH IS 9" OVERALL LENGTH IS 9" OVERALL HEIGHT IS 5" TOUGH BAKED IN POWDER COATED YELLOW FINISH