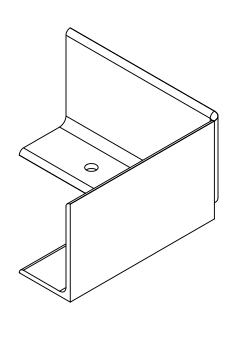

## FLOOR SAFETY CURB 90 CORNER 1/4" THICK YELLOW - FSC-14-90D-YL APPROX WEIGHT: 9 lbs. DOES NOT INCLUDE WEIGHT OF POWER OR PACKAGING!!!

\*\*\* ANY ADDITIONS, DELETIONS, OR OMISSIONS MUST BE CORRECTED ON THIS DRAWING AS THIS DRAWING WILL BE CONSIDERED ALL INCLUSIVE \*\*\* ALL GRAPHICS PROVIDED ARE FOR REFERENCE ONLY. IF CERTAIN DIMENSIONS ARE CRITICAL PLEASE VERIFY THOSE DIMENSIONS WITH YOUR SALESPERSON

## STANDARD FEATURES

MODEL NUMBER IS FSC-14-90D-YL OVERALL WIDTH IS 9" OVERALL LENGTH IS 9" OVERALL HEIGHT IS 5" TOUGH BAKED IN POWDER COATED YELLOW FINISH