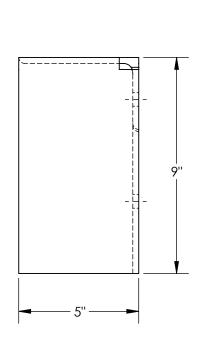

## STANDARD FEATURES

MODEL NUMBER IS FSC-14-90D-YL OVERALL WIDTH IS 9" OVERALL LENGTH IS 9" OVERALL HEIGHT IS 5" TOUGH BAKED IN POWDER COATED YELLOW FINISH