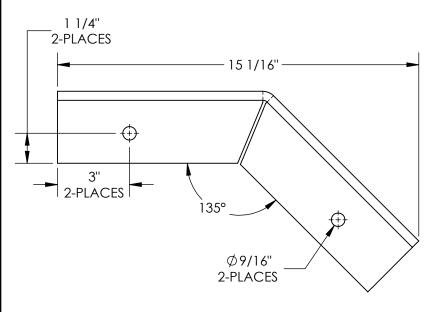

FLOOR SAFETY CURB 45 CORNER 3/8" THICK YELLOW - FSC-38-45D-YL APPROX WEIGHT: 14 lbs.

DOES NOT INCLUDE WEIGHT OF POWER OR PACKAGING!!!

\*\*\* ANY ADDITIONS, DELETIONS, OR OMISSIONS MUST BE CORRECTED ON THIS DRAWING AS THIS DRAWING WILL BE CONSIDERED ALL INCLUSIVE \*\*\*
ALL GRAPHICS PROVIDED ARE FOR REFERENCE ONLY. IF CERTAIN DIMENSIONS ARE CRITICAL PLEASE VERIFY THOSE DIMENSIONS WITH YOUR SALESPERSON

## STANDARD FEATURES

MODEL NUMBER IS FSC-38-45D-YL
OVERALL WIDTH IS 15 1/16"
OVERALL LENGTH IS 8 3/8"
OVERALL HEIGHT IS 5"
TOUGH BAKED IN POWDER COATED YELLOW FINISH