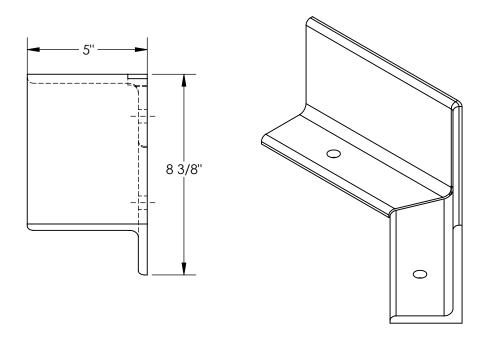

FLOOR SAFETY CURB 45 CORNER 3/8" THICK YELLOW - FSC-38-45D-YL APPROX WEIGHT: 14 lbs.

DOES NOT INCLUDE WEIGHT OF POWER OR PACKAGING!!!

\*\*\* ANY ADDITIONS, DELETIONS, OR OMISSIONS MUST BE CORRECTED ON THIS DRAWING AS THIS DRAWING WILL BE CONSIDERED ALL INCLUSIVE \*\*\*
ALL GRAPHICS PROVIDED ARE FOR REFERENCE ONLY. IF CERTAIN DIMENSIONS ARE CRITICAL PLEASE VERIFY THOSE DIMENSIONS WITH YOUR SALESPERSON

## STANDARD FEATURES

MODEL NUMBER IS FSC-38-45D-YL
OVERALL WIDTH IS 15 1/16"
OVERALL LENGTH IS 8 3/8"
OVERALL HEIGHT IS 5"
TOUGH BAKED IN POWDER COATED YELLOW FINISH