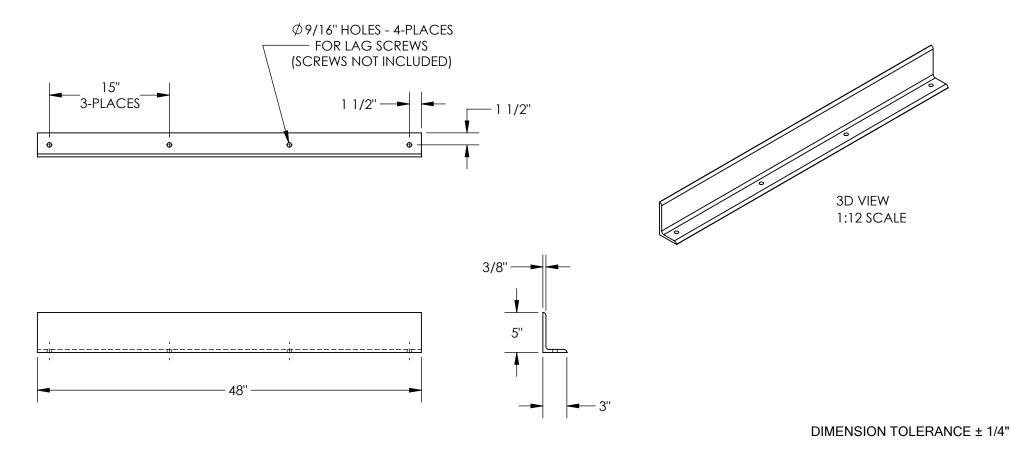

## SAFETY CURB - FSC-38-48-YL

APPROX WEIGHT: 38.41 lbs.

DOES NOT INCLUDE WEIGHT OF POWER OR PACKAGING!!!

\*\*\* ANY ADDITIONS, DELETIONS, OR OMISSIONS MUST BE CORRECTED ON THIS DRAWING AS THIS DRAWING WILL BE CONSIDERED ALL INCLUSIVE \*\*\*
ALL GRAPHICS PROVIDED ARE FOR REFERENCE ONLY. IF CERTAIN DIMENSIONS ARE CRITICAL PLEASE VERIFY THOSE DIMENSIONS WITH YOUR SALESPERSON

## STANDARD FEATURES

MODEL NUMBER IS FSC-38-48-YL
OVERALL WIDTH IS 3"
OVERALL LENGTH IS 48"
OVERALL HEIGHT IS 5"
ANGLE LEG THICKNESS IS 3/8"
ALL STEEL CONSTRUCTION FOR STRENGTH
TOUGH BAKED IN POWDER COATED YELLOW FINISH