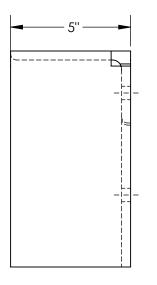

## STANDARD FEATURES

MODEL NUMBER IS FSC-38-90D-YL OVERALL WIDTH IS 8.9950 OVERALL LENGTH IS 9" OVERALL HEIGHT IS 5" TOUGH BAKED IN POWDER COATED YELLOW FINISH