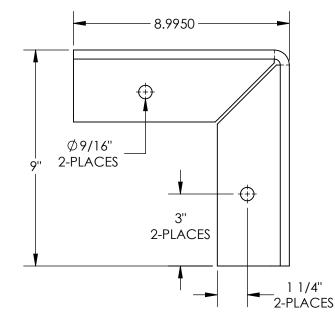

## FLOOR SAFETY CURB 90 CORNER 3/8" THICK YELLOW - FSC-38-90D-YL APPROX WEIGHT: 13 lbs. \*\*\* ANY ADDITIONS, DELETIONS, OR OMISSIONS MUST BE CORRECTED ON THIS DRAWING AS THIS DRAWING WILL BE CONSIDERED ALL INCLUSIVE \*\*\*

## STANDARD FEATURES

MODEL NUMBER IS FSC-38-90D-YL OVERALL WIDTH IS 8.9950 OVERALL LENGTH IS 9" OVERALL HEIGHT IS 5" TOUGH BAKED IN POWDER COATED YELLOW FINISH