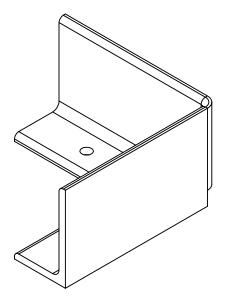

## FLOOR SAFETY CURB 90 CORNER 3/8" THICK YELLOW - FSC-38-90D-YL APPROX WEIGHT: 13 lbs. \*\*\* ANY ADDITIONS, DELETIONS, OR OMISSIONS MUST BE CORRECTED ON THIS DRAWING AS THIS DRAWING WILL BE CONSIDERED ALL INCLUSIVE \*\*\*

## STANDARD FEATURES

MODEL NUMBER IS FSC-38-90D-YL OVERALL WIDTH IS 8.9950 OVERALL LENGTH IS 9" OVERALL HEIGHT IS 5" TOUGH BAKED IN POWDER COATED YELLOW FINISH