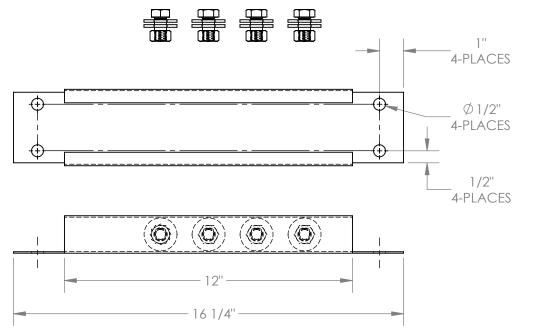

## STANDARD FEATURES

**MODEL NUMBER IS FSR-12** OVERALL WIDTH IS 33/16" USABLE WIDTH IS 33/16" OVERALL LENGTH IS 16 1/4" **USABLE LENGTH IS** 12" OVERALL HEIGHT IS 1 9/16"