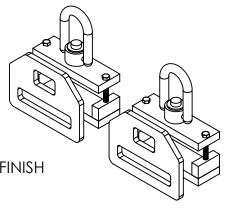

## PRODUCT DETAILS

MODEL NUMBER: FTDC-6-4400 UNIFORM CAPACITY: 4,400 LBS.

(2200 LBS. PER CLAMP/BRACKET SET) CLAMPS TO FIT FORKS 6"W x 2 3/4"H

STEEL CONSTRUCTION

TOUGH BAKED IN POWDERCOATED YELLOW FINISH