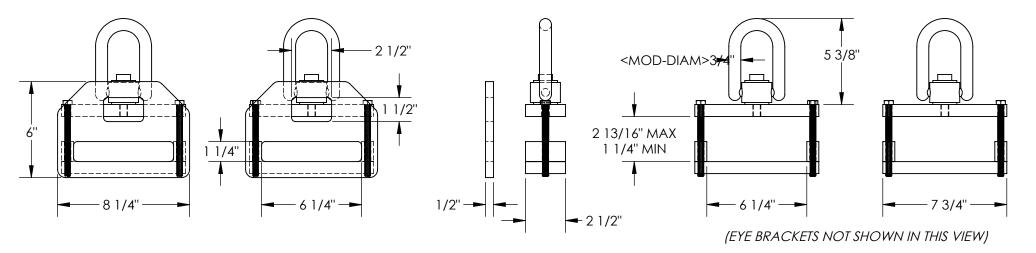

### EYE BRACKET FEATURES

OVERALL EYE BRACKET WIDTH: 8 1/4" **OVERALL EYE BRACKET HEIGHT: 6"** 

EYE BRACKET FORK OPENING: 6 1/4"W x 1 1/4"H EYE BRACKET LIFT OPENING: 2 1/2"W x 1 1/2"H

EYE BRACKET THICKNESS: 1/2"

#### SCREW CLAMP W/SWIVEL EYE FEATURES:

OVERALL SCREW CLAMP WIDTH: 7 3/4" OVERALL SCREW CLAMP DEPTH: 2 1/2"

MAX. USABLE HEIGHT: 2 13/16" MIN. USABLE HEIGHT: 1 1/4"

EACH CLAMP INCLUDES SWIVEL EYE