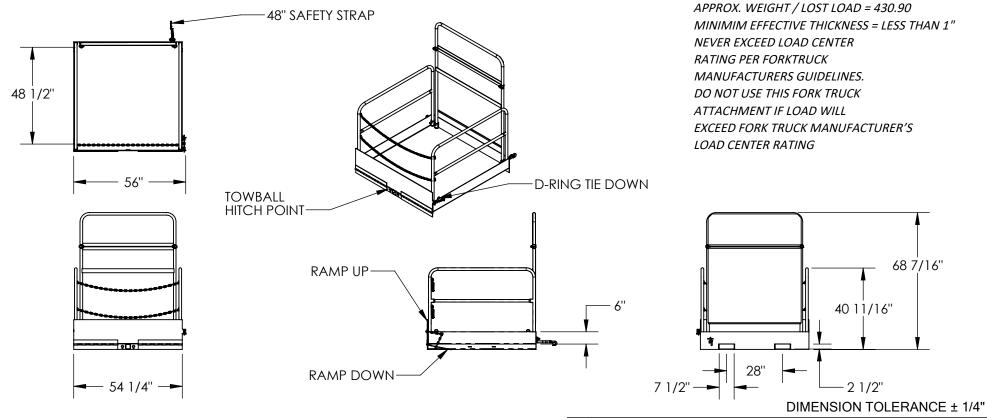

ECONOMICAL PORTABLE LOADING PLATFORM W/HANDRAIL OPTION -FTLP-5454-HR APPROX WEIGHT: 430.90 lbs. \*\*\* ANY ADDITIONS, DELETIONS, OR OMISSIONS MUST BE CORRECTED ON THIS DRAWING AS THIS DRAWING WILL BE CONSIDERED ALL INCLUSIVE \*\*\* ALL GRAPHICS PROVIDED ARE FOR REFERENCE ONLY. IF CERTAIN DIMENSIONS ARE CRITICAL PLEASE VERIFY THOSE DIMENSIONS WITH YOUR SALESPERSON.

## STANDARD FEATURES

MODEL NUMBER IS: FTLP-5454-HR

**USABLE WIDTH IS: 56"** 

USABLE LENGTH IS: 48 1/2" **OVERALL HEIGHT IS: 68 7/16"** 

SIDE GUARD HEIGHT IS: 6"

MAX CAPACITY IS 2,000 LBS WITH TA UNIFORM LOAD

(DEPENDENT ON FORK TRUCK CAPACITY)
FORK POCKETS ARE 7-1/2" WIDE X 2-1/2" HIGH USABLE

(WITH 28" CENTERS)

4 TIE DOWN RINGS INCLÚDED - LOCATED ON CORNERS 48" SAFETY STRAP TO SECURE PLATFORM TO FORK TRUCK (INCLUDED)

BASE IS TOUGH BAKED IT POWDER COAT BLUE FINISH

HANDRAILS ARE TOUGH BAKED IT POWDER COAT YELLOW FINISH