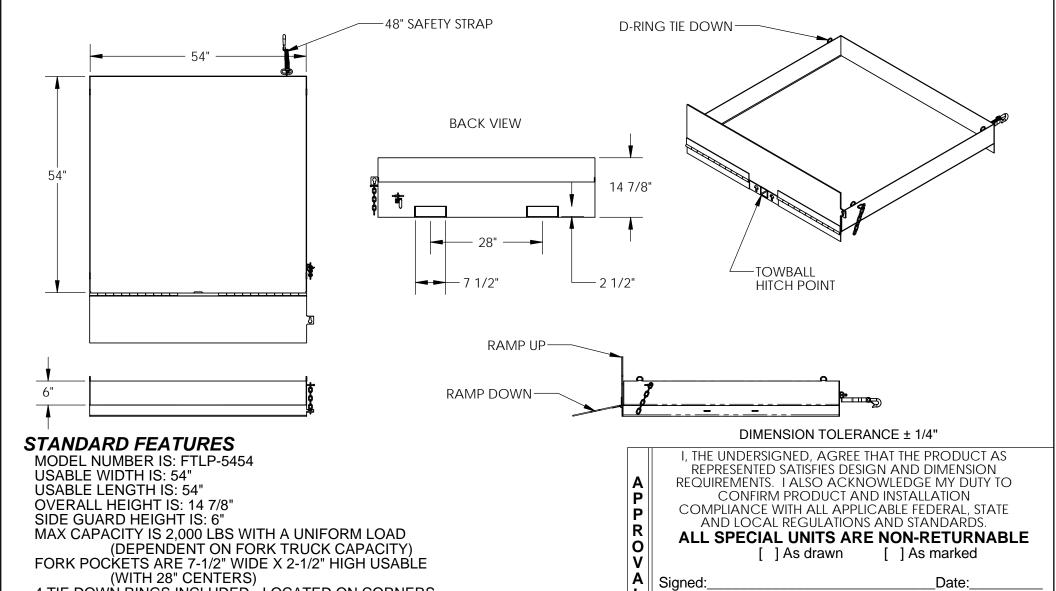

## **ECONOMICAL PORTABLE LOADING PLATFORM - FTLP-5454**

APPROX WEIGHT: 284.18 lbs

\*\*\* ANY ADDITIONS, DELETIONS, OR OMISSIONS MUST BE CORRECTED ON THIS DRAWING AS THIS DRAWING WILL BE CONSIDERED ALL INCLUSIVE \*\*\* ALL GRAPHICS PROVIDED ARE FOR REFERENCE ONLY. IF CERTAIN DIMENSIONS ARE CRITICAL PLEASE VERIFY THOSE DIMENSIONS WITH YOUR SALESPERSON

## SPECIAL FEATURES NONE

4 TIE DOWN RINGS INCLUDED - LOCATED ON CORNERS

| 48" SAFETY STRAP (INCLUDED) TO SECURE PLATFORM TO FORK TRUCK |                                                                                                                                                                                              |                                        |  | -                   | OF SIGNED APPROVAL DRAWING |         |             |            |   |
|--------------------------------------------------------------|----------------------------------------------------------------------------------------------------------------------------------------------------------------------------------------------|----------------------------------------|--|---------------------|----------------------------|---------|-------------|------------|---|
|                                                              |                                                                                                                                                                                              | FOR INTERNAL USE ONLY PROJECT SIGN OFF |  | DISTRIBUTOR'S NAME: |                            |         | P.O.# X     |            |   |
| NONE                                                         | NEVER EXCEED LOAD CENTER RATING PER FORK TRUCK<br>MANUFACTURER'S GUIDLINES.<br>DO NOT USE THIS FORK TRUCK ATTACHMENT IF LOAD WILL<br>EXCEED FORK TRUCK MANUFACTURER'S LOAD<br>CENTER RATING. | SALES                                  |  |                     | ESTIL MANUFA               |         |             | W.O.# X    |   |
|                                                              |                                                                                                                                                                                              | ENG.                                   |  |                     | <sup>WN BY:</sup> BCN      |         | /30/2015    | SALES: X   | _ |
|                                                              |                                                                                                                                                                                              | FAB.                                   |  |                     | RENCE: X                   |         | SCALE: 1:24 |            |   |
|                                                              |                                                                                                                                                                                              | POWER                                  |  | QUO <sup>-</sup>    | TED LEAD TIME: X           | QUOTE # |             | 14-007-097 |   |