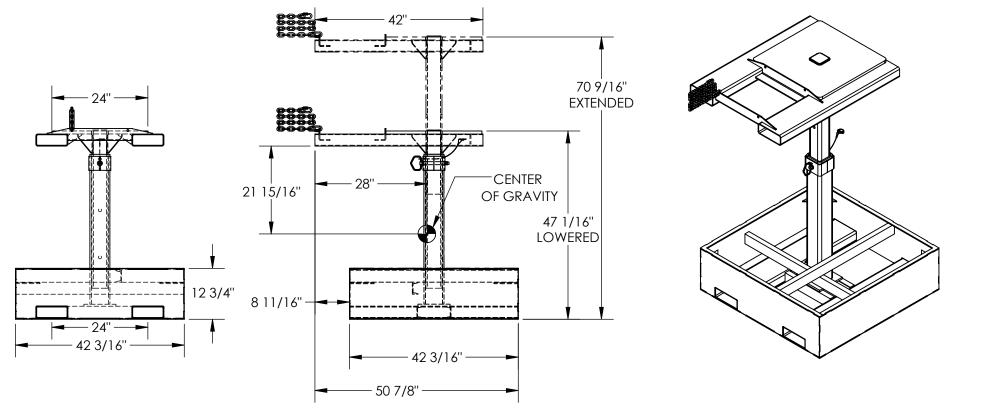

## FORK MOUNTED TRASH BIN COMPACTOR - FWBC-4242-2 APPROX WEIGHT: 708 lbs.

DIMENSION TOLERANCE ± 1/4"

Date:

\*\*\* ANY ADDITIONS, DELETIONS, OR OMISSIONS MUST BE CORRECTED ON THIS DRAWING AS THIS DRAWING WILL BE CONSIDERED ALL INCLUSIVE \*\*\* ALL GRAPHICS PROVIDED ARE FOR REFERENCE ONLY. IF CERTAIN DIMENSIONS ARE CRITICAL PLEASE VERIFY THOSE DIMENSIONS WITH YOUR SALESPERSON

## STANDARD FEATURES

MODEL NUMBER IS FWBC-4242-2 OVERALL WIDTH IS 42 3/16" OVERALL LENGTH IS 50 7/8" EXTENDED HEIGHT IS 70 9/16" LOWERED HEIGHT IS 47 1/16" FORK POCKETS ARE 7 1/2" x 2 1/2" **USABLE ON 24" CENTERS** DURABLE LIQUID PAINT BLUE FINISH FILLED WEIGHT 2000 LBS.

APPROX. WEIGHT / LOST LOAD = 705 LBS. MINIMIM EFFECTIVE THICKNESS = LESS THAN 1" NEVER EXCEED LOAD CENTER RATING PER FORKTRUCK MANUFACTURERS GUIDELINES. DO NOT USE THIS FORK TRUCK ATTACHMENT IF LOAD WILL EXCEED FORK TRUCK MANUFACTURER'S LOAD CENTER RATING