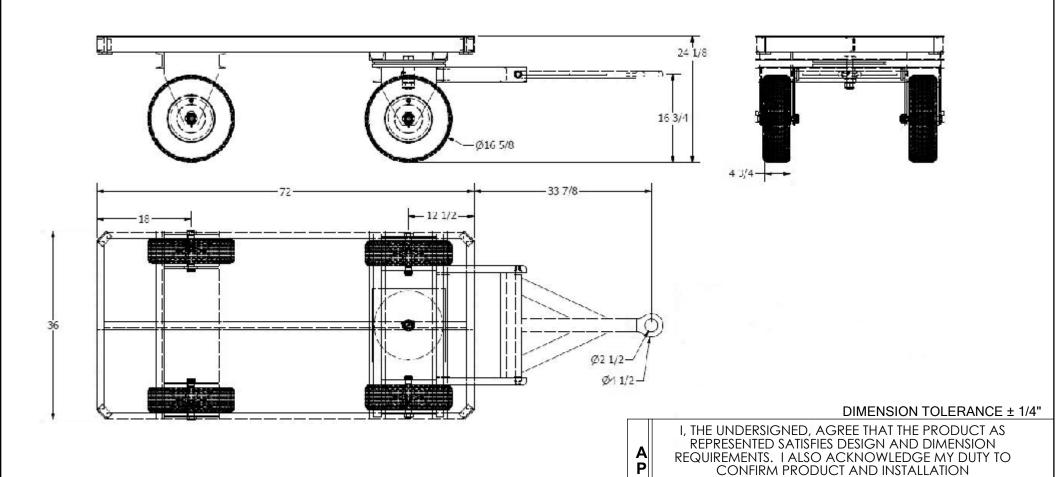

## FIFTH WHEEL STEER TRAILERS - FWST-36-4PNU

APPROX WEIGHT: 485 lbs.

DOES NOT INCLUDE WEIGHT OF POWER OR PACKAGING!!!

\*\*\* ANY ADDITIONS, DELETIONS, OR OMISSIONS MUST BE CORRECTED ON THIS DRAWING AS THIS DRAWING WILL BE CONSIDERED ALL INCLUSIVE \*\*\*
ALL GRAPHICS PROVIDED ARE FOR REFERENCE ONLY. IF CERTAIN DIMENSIONS ARE CRITICAL PLEASE VERIFY THOSE DIMENSIONS WITH YOUR SALESPERSON

## STANDARD FEATURES

MODEL NUMBER IS FWST-36-4PNU LOAD CAPACITY IS 4500 LBS PLATFORM SIZE IS 36" X 72" SMOOTH 12 GA DECK TYPE RUNNING GEAR - FOUR PNEUMATIC WHEELS FINISH - PLATINUM GRAY