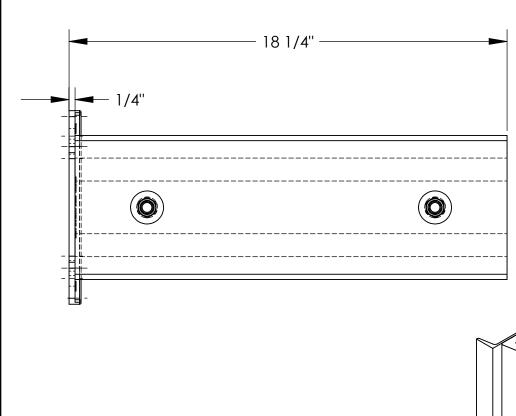

# 7 3/4' 4 1/8" 1 1/8" -**MEZLITCOW** 2 3/4" 5 1/16" 4 9/16" 8 1/16" $\emptyset$ 5/8" 3 7/8"► **DIMENSION TOLERANCE ± 1/2"**

#### STANDARD FEATURES

MODEL NUMBER IS G6-18-B **OVERALL WIDTH IS 8 1/16" OVERALL LENGTH IS 7 3/4" OVERALL HEIGHT IS 18 1/4" USABLE WIDTH IS 4 9/16" CLEARANCE LENGTH IS 2 3/4" GUARD IS TOUGH BAKED IN** POWDER COATED YELLOW FINISH **BUMPER COLOR IS BLACK** 