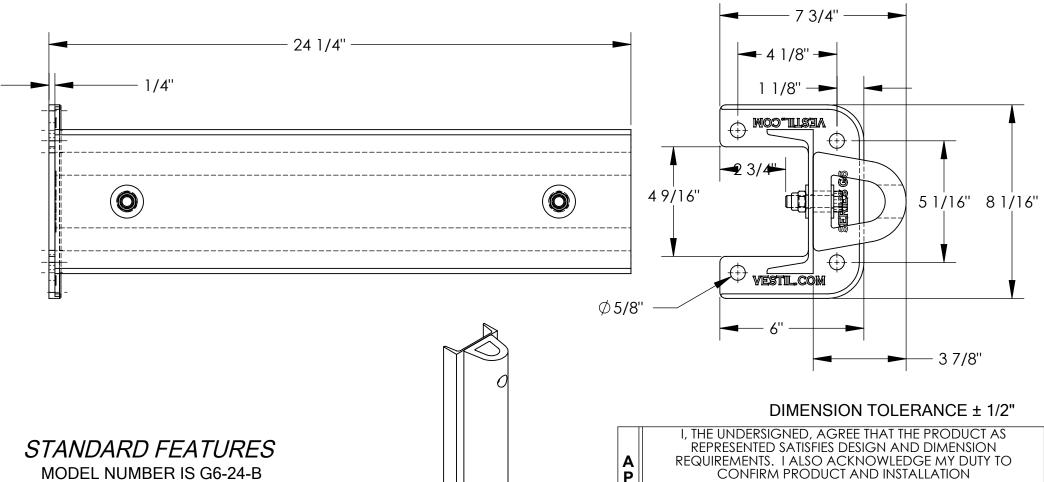

## STRUCTURAL RACK GUARD WITH BUMPER - G6-24-B

APPROX WEIGHT: 26.65 lbs.

\*\*\* ANY ADDITIONS, DELETIONS, OR OMISSIONS MUST BE CORRECTED ON THIS DRAWING AS THIS DRAWING WILL BE CONSIDERED ALL INCLUSIVE \*\*\* ALL GRAPHICS PROVIDED ARE FOR REFERENCE ONLY. IF CERTAIN DIMENSIONS ARE CRITICAL PLEASE VERIFY THOSE DIMENSIONS WITH YOUR SALESPERSON.

3-D VIEW

SCALE: 1:10

Ρ

R

0

V

Α

MODEL NUMBER IS G6-24-B **OVERALL WIDTH IS 8 1/16" OVERALL LENGTH IS 7 3/4" OVERALL HEIGHT IS 24 1/4" USABLE WIDTH IS 4 9/16" CLEARANCE LENGTH IS 2 3/4" GUARD IS TOUGH BAKED IN** POWDER COATED YELLOW FINISH **BUMPER COLOR IS BLACK** 