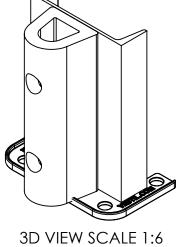

## STANDARD FEATURES

MODEL NUMBER: G8-12-B
OVERALL LENGTH: 7 13/16"
OVERALL WIDTH: 10 1/16"
OVERALL HEIGHT: 12 1/4"
USABLE WIDTH: 6 9/16"
CLEARANCE LENGTH: 2 3/4"
PLATE THICKNESS: 1/4"
(4) Ø 7/8 HOLES
- FOR 3/4" DIA LAGS
GUARD IS TOUGH BAKED IN
POWDER COATED YELLOW FINISH
BUMPER COLOR: BLACK