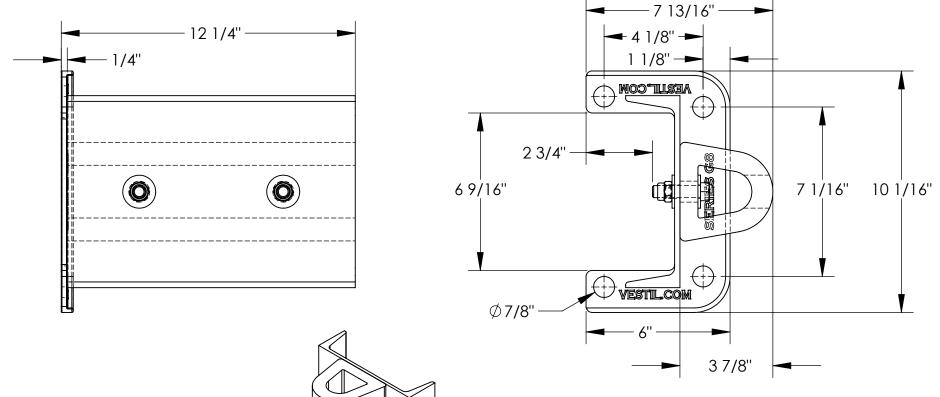

## STANDARD FEATURES

MODEL NUMBER: G8-12-B
OVERALL LENGTH: 7 13/16"
OVERALL WIDTH: 10 1/16"
OVERALL HEIGHT: 12 1/4"
USABLE WIDTH: 6 9/16"
CLEARANCE LENGTH: 2 3/4"
PLATE THICKNESS: 1/4"
(4) Ø 7/8 HOLES
- FOR 3/4" DIA LAGS
GUARD IS TOUGH BAKED IN
POWDER COATED YELLOW FINISH
BUMPER COLOR: BLACK